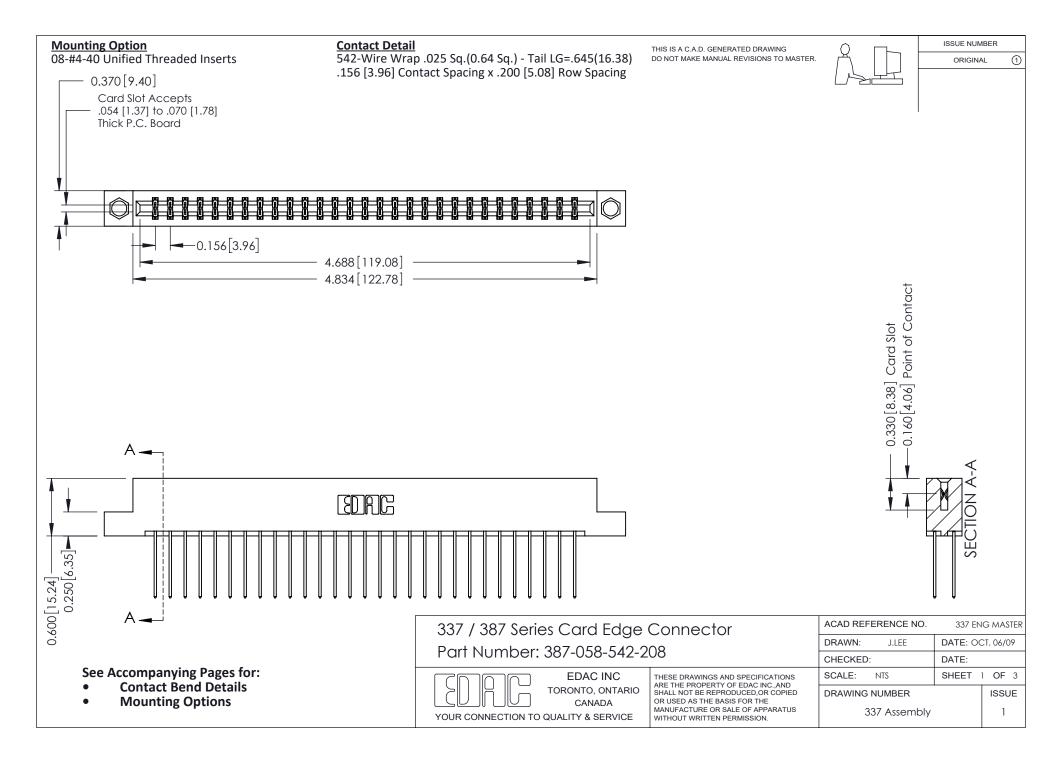

ISSUE NUMBER

ORIGINAL

1



| 337 / 387 Series Card Edge Connector<br>Contact Bend Detail           |                                                                                                                                                                                                  | ACAD REFERENCE NO. 337 E |                  | G MASTER      |
|-----------------------------------------------------------------------|--------------------------------------------------------------------------------------------------------------------------------------------------------------------------------------------------|--------------------------|------------------|---------------|
|                                                                       |