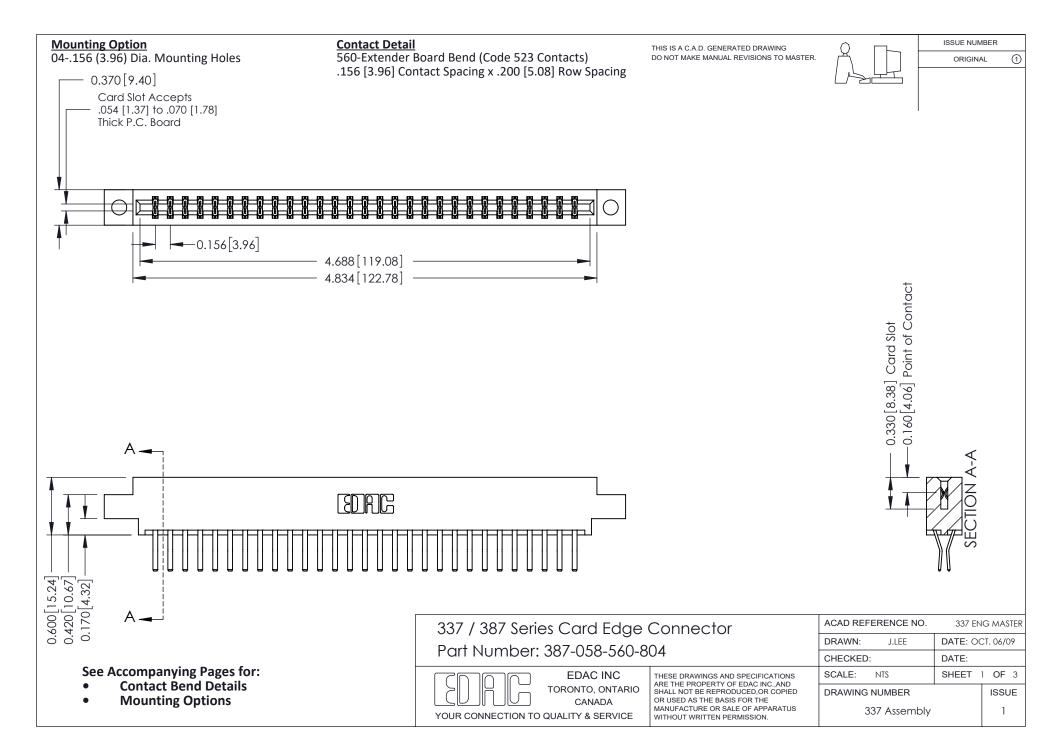

ISSUE NUMBER

ORIGINAL

1



| 337 / 387 Series Card Edge Connector<br>Contact Bend Detail           |                                                                                                                                                                                                  | ACAD REFERENCE NO. 337 E |                  | G MASTER      |
|-----------------------------------------------------------------------|--------------------------------------------------------------------------------------------------------------------------------------------------------------------------------------------------|--------------------------|------------------|---------------|
|                                                                       |