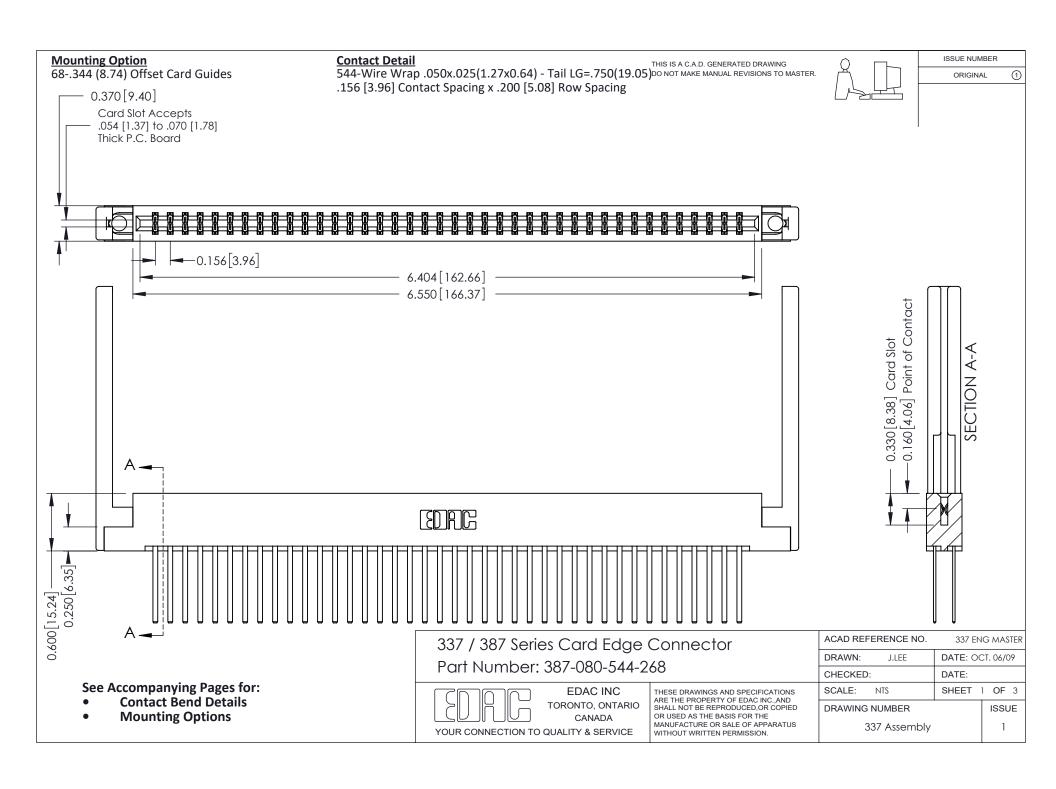

ISSUE NUMBER

ORIGINAL

1



| 337 / 387 Series Card Edge Connector<br>Contact Bend Detail           |                                                                                                                                                                                                  | ACAD REFERENCE NO. 337 E |                  | G MASTER      |
|-----------------------------------------------------------------------|--------------------------------------------------------------------------------------------------------------------------------------------------------------------------------------------------|--------------------------|------------------|---------------|
|                                                                       |