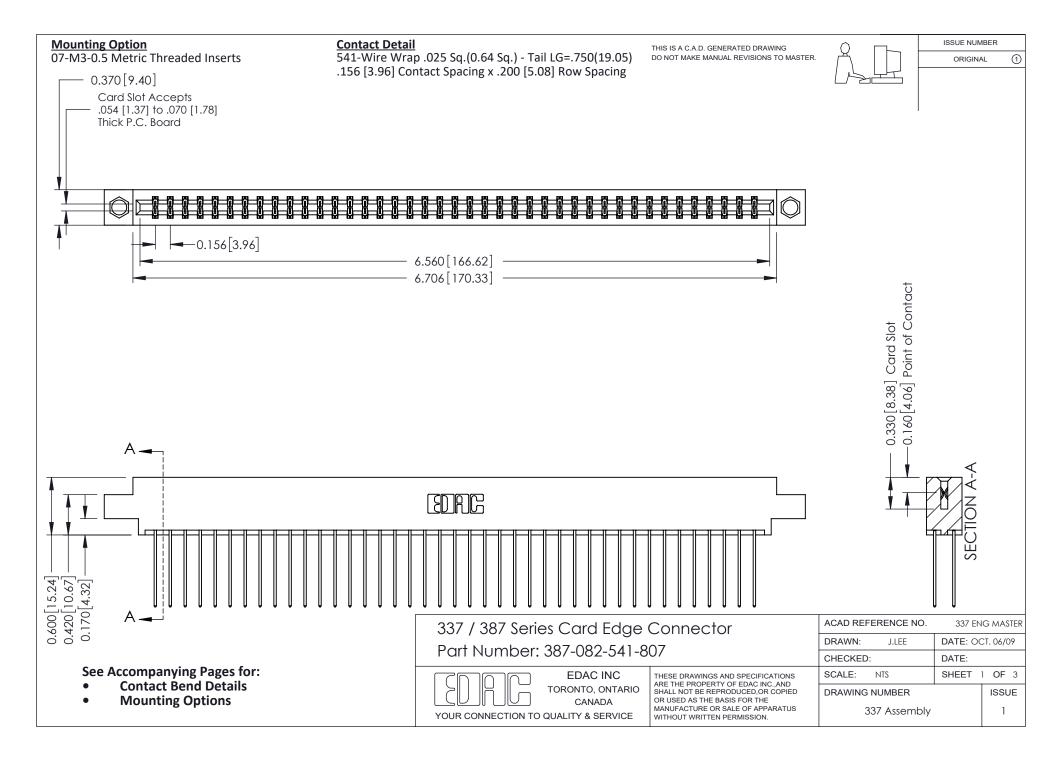

ISSUE NUMBER

ORIGINAL

1



| 337 / 387 Series Card Edge Connector<br>Contact Bend Detail           |                                                                                                                                                                                                  | ACAD REFERENCE NO. 337 E |                  | G MASTER      |
|-----------------------------------------------------------------------|--------------------------------------------------------------------------------------------------------------------------------------------------------------------------------------------------|--------------------------|------------------|---------------|
|                                                                       |