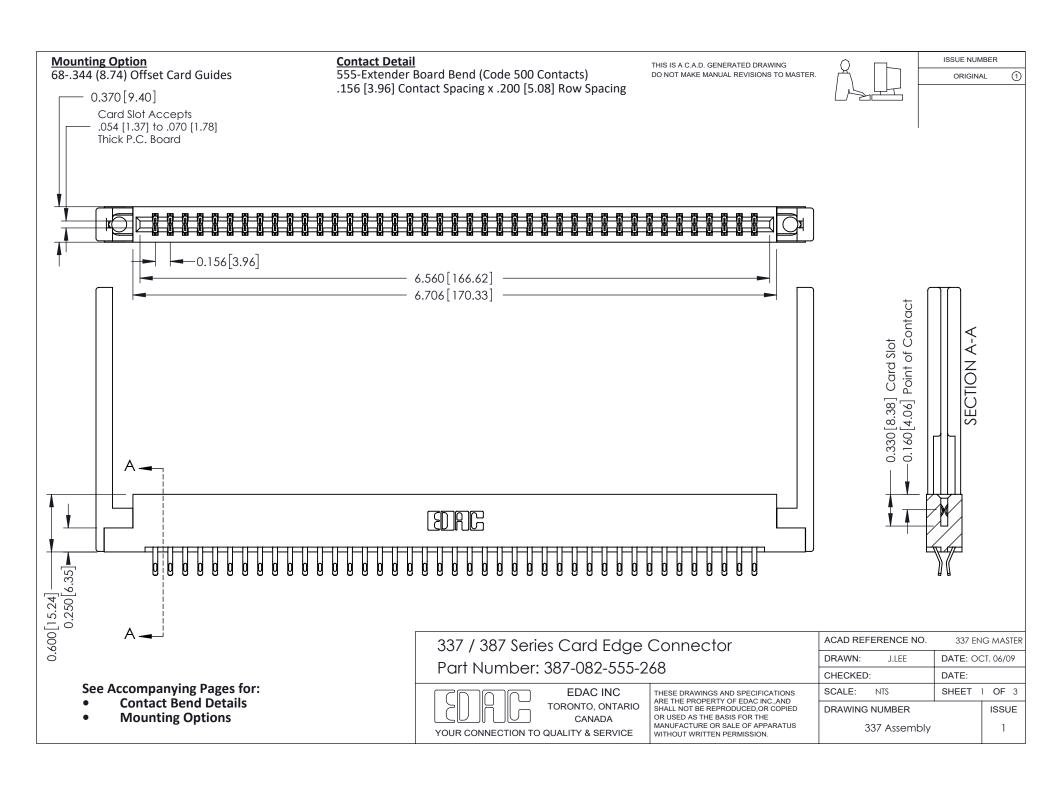

ISSUE NUMBER

ORIGINAL

1



| 337 / 387 Series Card Edge Connector<br>Contact Bend Detail           |                                                                                                                                                                                                  | ACAD REFERENCE NO. 337 E |                  | G MASTER      |
|-----------------------------------------------------------------------|--------------------------------------------------------------------------------------------------------------------------------------------------------------------------------------------------|--------------------------|------------------|---------------|
|                                                                       |