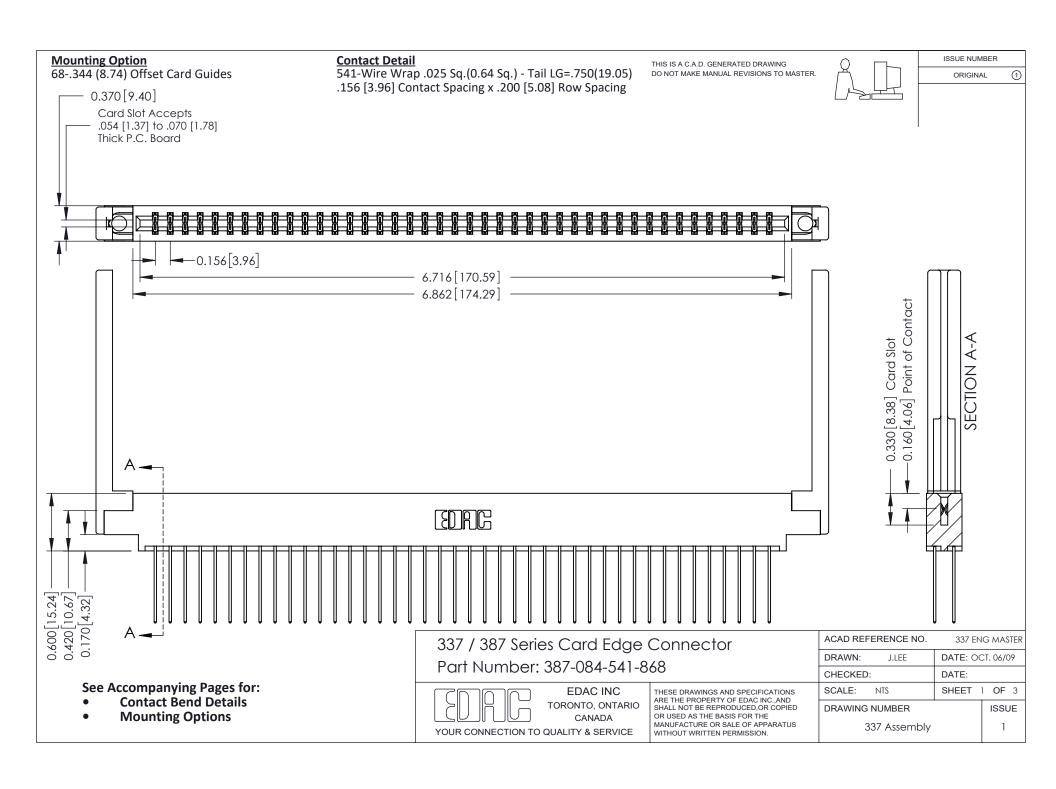

ISSUE NUMBER

ORIGINAL

1

| 337 / 387 Series Card Edge Connector<br>Contact Bend Detail           |                                                                                                                                                                                                  | ACAD REFERENCE NO. 337 E |                  | G MASTER      |
|-----------------------------------------------------------------------|--------------------------------------------------------------------------------------------------------------------------------------------------------------------------------------------------|--------------------------|------------------|---------------|
|                                                                       |                                                                                                                                                                                                  | DRAWN: J.LEE             | DATE: OCT. 06/09 |               |
|                                                                       |                                                                                                                                                                                                  | CHECKED:                 | CKED: DATE:      |               |
| EDAC INC TORONTO, ONTARIO CANADA YOUR CONNECTION TO QUALITY & SERVICE | THESE DRAWINGS AND SPECIFICATIONS ARE THE PROPERTY OF EDAC INC.,AND SHALL NOT BE REPRODUCED, OR COPIED OR USED AS THE BASIS FOR THE MANUFACTURE OR SALE OF APPARATUS WITHOUT WRITTEN PERMISSION. | SCALE: NTS               | SHEET            | 2 <b>OF</b> 3 |
|                                                                       |                                                                                                                                                                                                  | DRAWING NUMBER           |                  | ISSUE         |
|                                                                       |                                                                                                                                                                                                  | 337 Assembly             |                  | 1             |