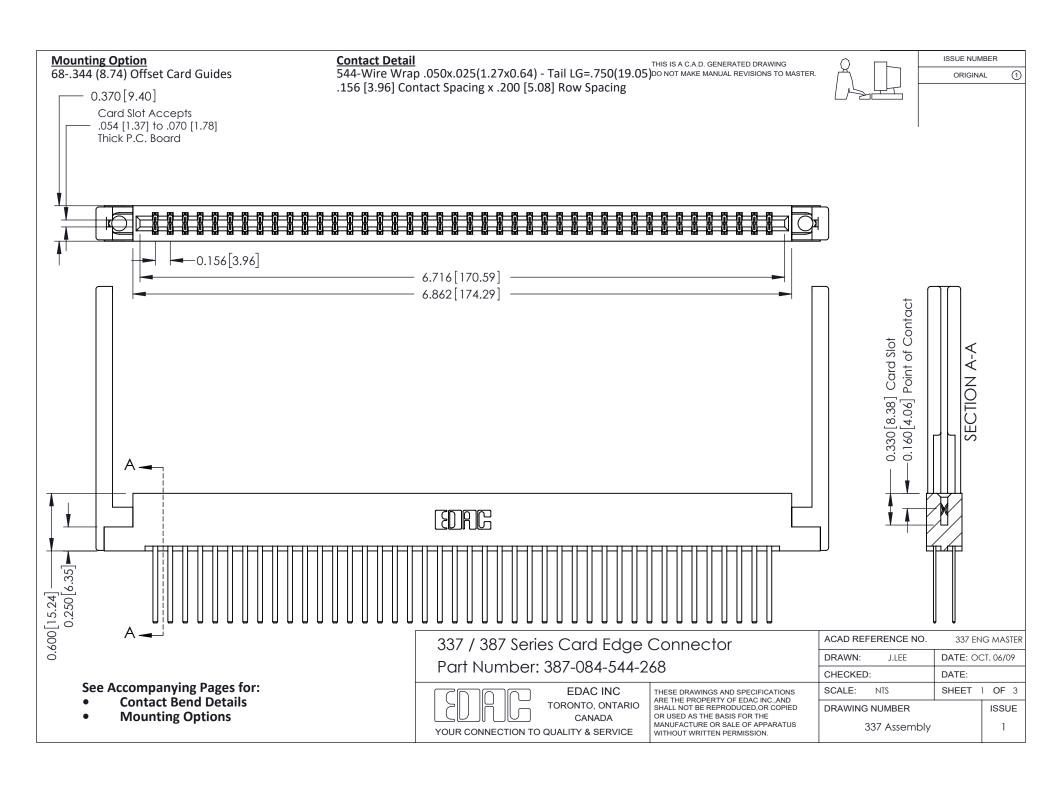

ISSUE NUMBER

ORIGINAL

1



| 337 / 387 Series Card Edge Connector<br>Contact Bend Detail           |                                                                                                                                                                                                  | ACAD REFERENCE NO. 337 E |                  | G MASTER      |
|-----------------------------------------------------------------------|--------------------------------------------------------------------------------------------------------------------------------------------------------------------------------------------------|--------------------------|------------------|---------------|
|                                                                       |