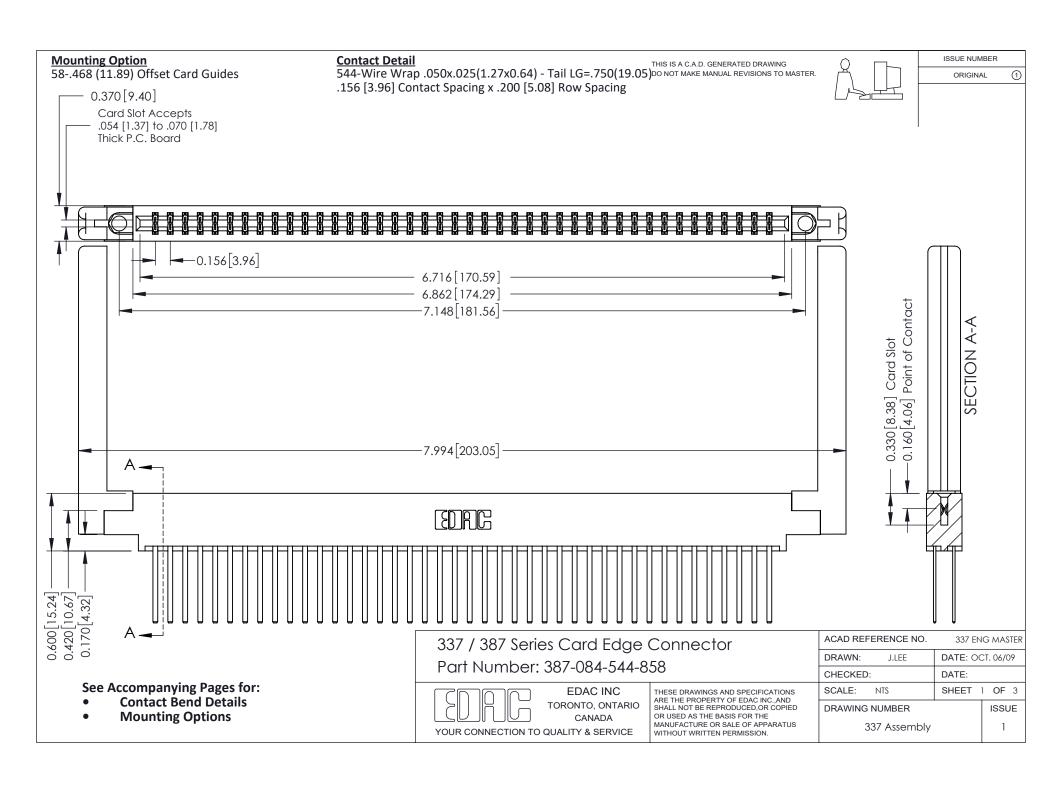

ISSUE NUMBER

ORIGINAL

1



| 337 / 387 Series Card Edge Connector<br>Contact Bend Detail           |                                                                                                                                                                                                  | ACAD REFERENCE NO. 337 E |                  | G MASTER      |
|-----------------------------------------------------------------------|--------------------------------------------------------------------------------------------------------------------------------------------------------------------------------------------------|--------------------------|------------------|---------------|
|                                                                       |