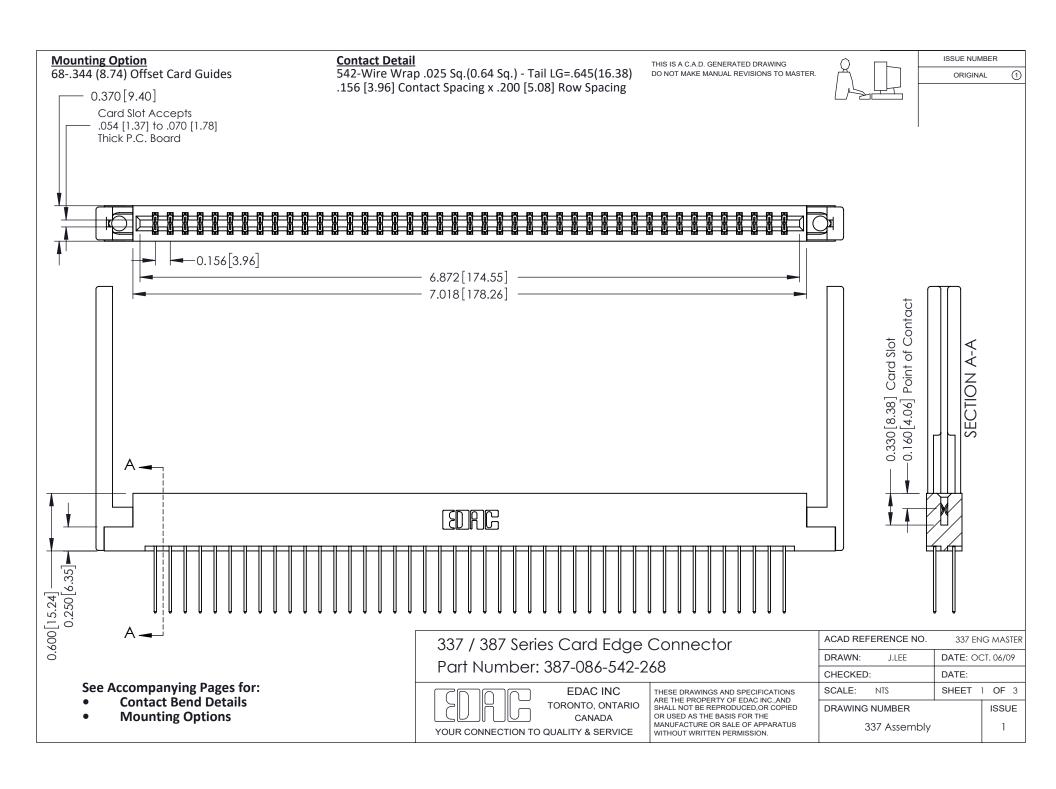

ISSUE NUMBER

ORIGINAL

1

| 337 / 387 Series Card Edge Connector<br>Contact Bend Detail           |                                                                                                                                                                                                  | ACAD REFERENCE NO. 337 E |                  | G MASTER      |
|-----------------------------------------------------------------------|--------------------------------------------------------------------------------------------------------------------------------------------------------------------------------------------------|--------------------------|------------------|---------------|
|                                                                       |                                                                                                                                                                                                  | DRAWN: J.LEE             | DATE: OCT. 06/09 |               |
|                                                                       |                                                                                                                                                                                                  | CHECKED: DATE:           |                  |               |
| EDAC INC TORONTO, ONTARIO CANADA YOUR CONNECTION TO QUALITY & SERVICE | THESE DRAWINGS AND SPECIFICATIONS ARE THE PROPERTY OF EDAC INC.,AND SHALL NOT BE REPRODUCED, OR COPIED OR USED AS THE BASIS FOR THE MANUFACTURE OR SALE OF APPARATUS WITHOUT WRITTEN PERMISSION. | SCALE: NTS               | SHEET            | 2 <b>OF</b> 3 |
|                                                                       |                                                                                                                                                                                                  | DRAWING NUMBER           |                  | ISSUE         |
|                                                                       |                                                                                                                                                                                                  | 337 Assembly             |                  | 1             |