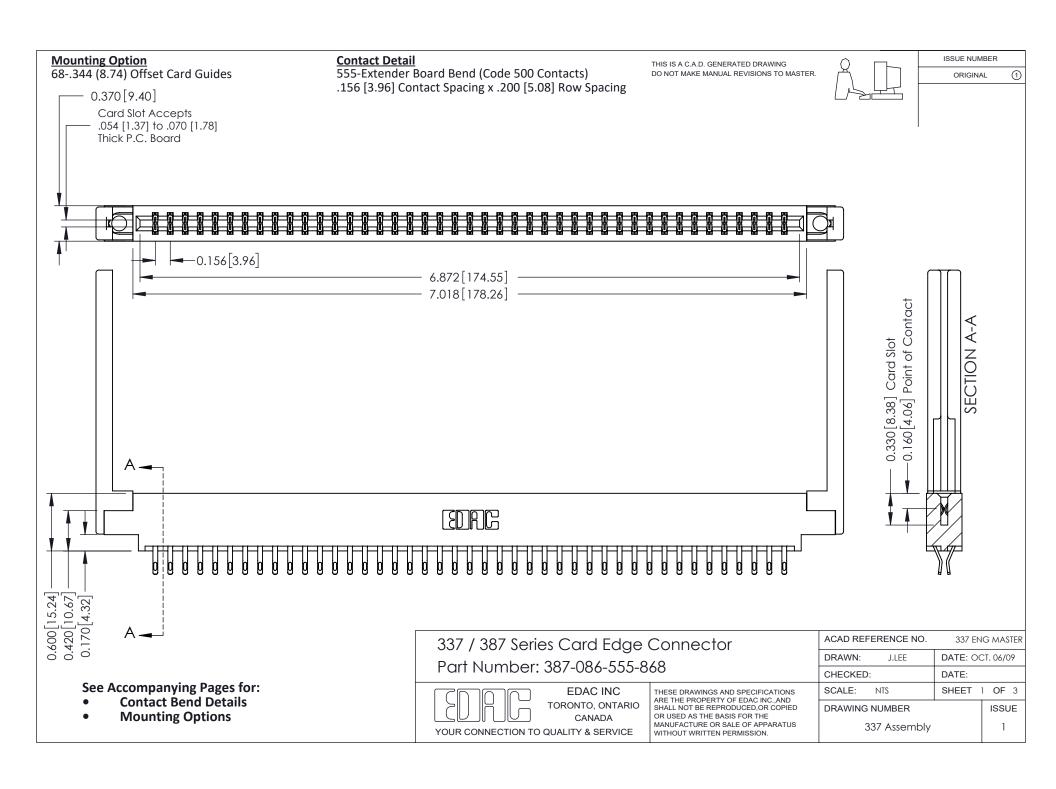

ISSUE NUMBER

ORIGINAL

1



| 337 / 387 Series Card Edge Connector<br>Contact Bend Detail           |                                                                                                                                                                                                  | ACAD REFERENCE NO. 337 E |                  | G MASTER      |
|-----------------------------------------------------------------------|--------------------------------------------------------------------------------------------------------------------------------------------------------------------------------------------------|--------------------------|------------------|---------------|
|                                                                       |