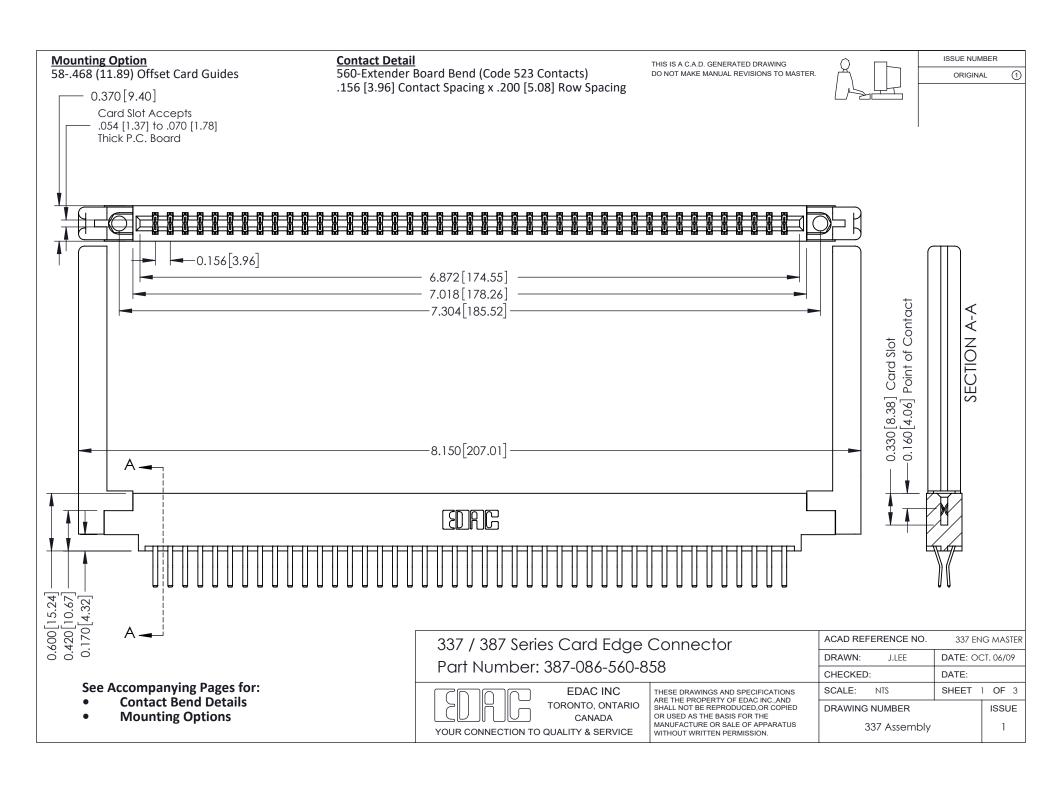

ISSUE NUMBER

ORIGINAL

1



| 337 / 387 Series Card Edge Connector<br>Contact Bend Detail           |                                                                                                                                                                                                  | ACAD REFERENCE NO. 337 E |                  | G MASTER      |
|-----------------------------------------------------------------------|--------------------------------------------------------------------------------------------------------------------------------------------------------------------------------------------------|--------------------------|------------------|---------------|
|                                                                       |