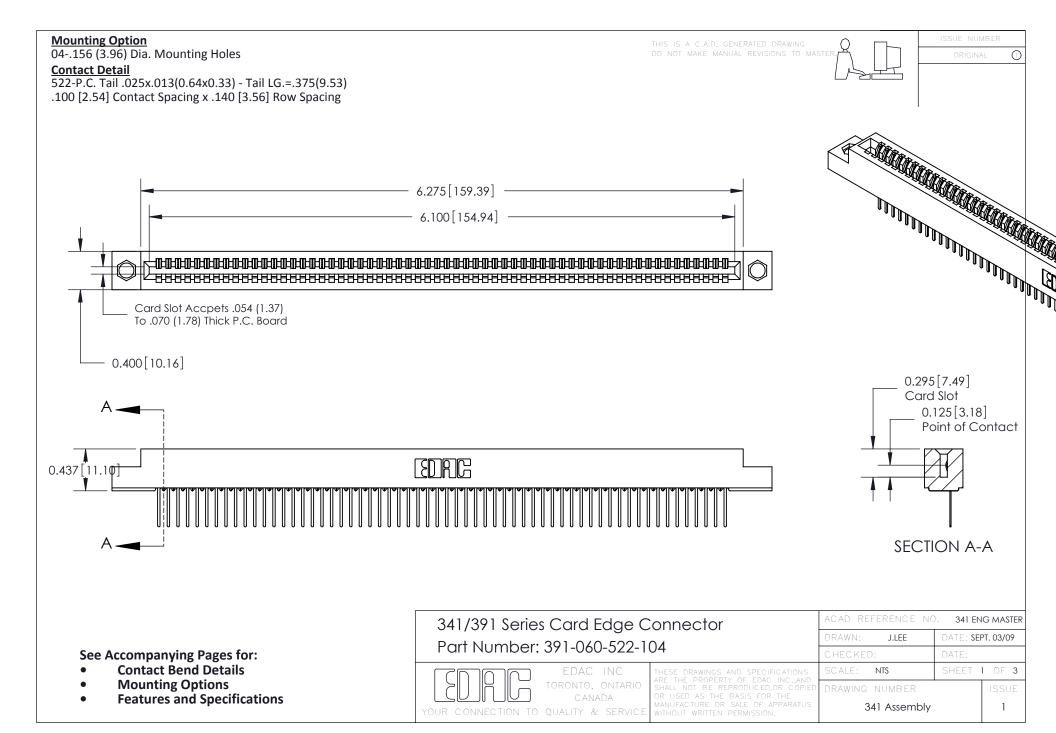

DRIGINAL

1

## **Bend Detail**







## **Mounting Options**



| 341/391 Series Card Edge Connector<br>Bend Detail and Mounting Options |                                                                                                                                                                                                | ACAD REFERENCE NO. 341 ENG MASTER |                          |        |  |
|------------------------------------------------------------------------|------------------------------------------------------------------------------------------------------------------------------------------------------------------------------------------------|-----------------------------------|--------------------------|--------|--|
|