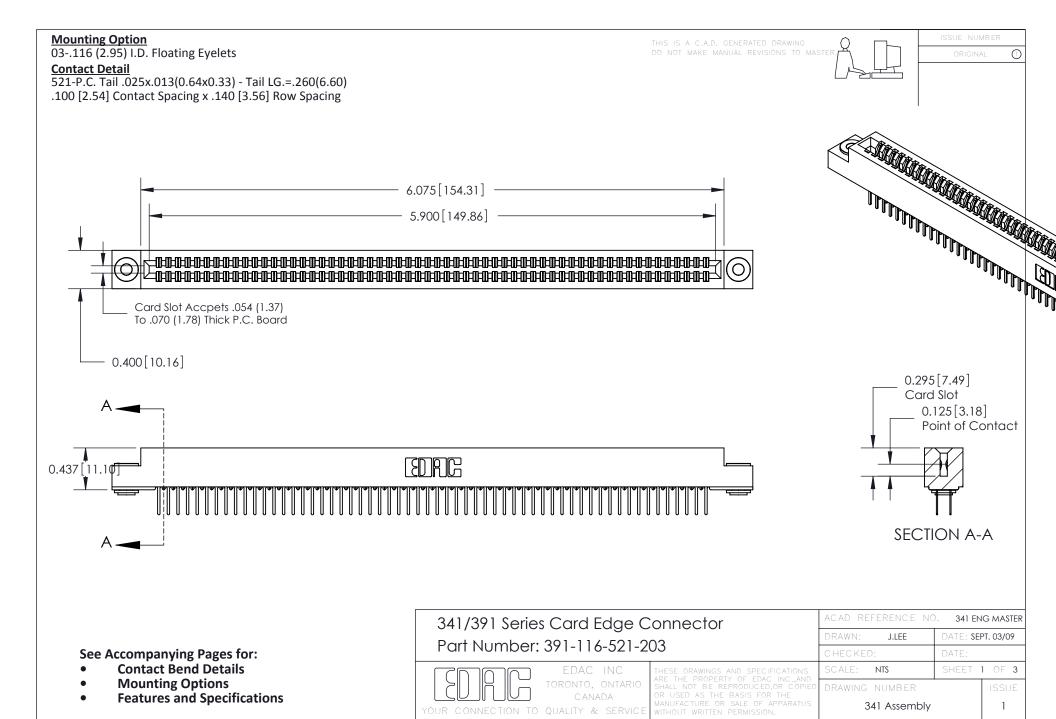

## **Features**

- UL Recognized
- .100 (2.54) Contact Spacing x .140 (3.56) Row Spacing
- Accepts .062 (1.57) Nominal Thickness P.C. Board
- Low Profile Insulator Body .437 (12.01)
- Contact Termination Options include P.C. Tail, Wire Hole, and Extender Board Bends
- Single or Dual Row Configurations
- Variety of Mounting Options
- Accepts Between Contact and In-Contact Polarizing Keys

## **Specifications**

- Insulator Material: Thermoplastic Polyester, UL 94V-0
- Contact Material: Copper, Nickel, Tin Alloy CA-725
- Contact Plating: Gold on the Mating Area, Tin on the Contact Tails, Nickel Underplate
- Current Rating: 3 Amperes Continuous
- Contact Resistance: 10 Milliohms Maximum
- Dielectric Withstanding Voltage: 1200 V AC rms at Sea Level Between Adjacent Contacts
- Insulation Resistance: 5000 Megohms Minimum
- Operating Temperature: -65 to +105 Degrees C
- Insertion Force: 16 oz (4.45 N) Maximum per Contact Pair when Tested with a .070 (1.78) Thick Gauge
- Withdrawal Force: 1 oz (0.28 N) Minimum per Contact Pair when Tested with a .054 (1.37) Thick Gauge