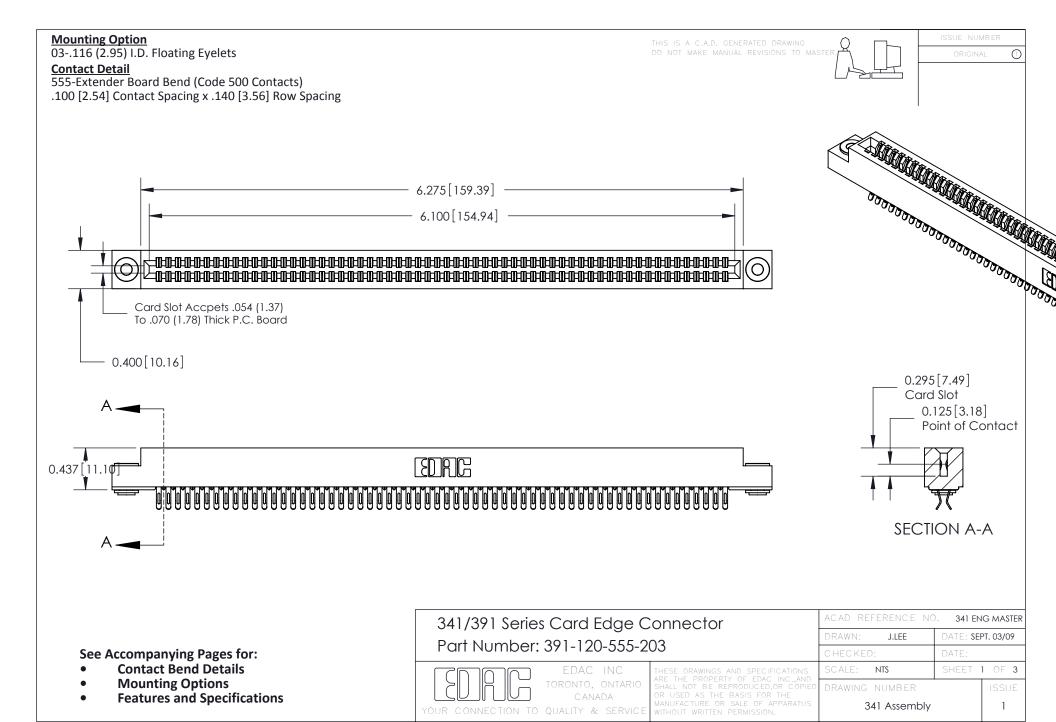

## **Bend Detail**

## **Mounting Options**

| 341/391 Series Card Edge Connector<br>Bend Detail and Mounting Options |                                                                                                                                                                                                 | ACAD REFERENCE NO. 341 ENG MASTER |                          |        |  |
|------------------------------------------------------------------------|-------------------------------------------------------------------------------------------------------------------------------------------------------------------------------------------------|-----------------------------------|--------------------------|--------|--|
|                                                                        |                                                                                                                                                                                                 | DRAWN: J.LEE                      | DATE: <b>SEPT. 03/09</b> |        |  |
|                                                                        |                                                                                                                                                                                                 | CHECKED:                          | DATE:                    |        |  |
| EDAC INC                                                               | THESE DRAWINGS AND SPECIFICATIONS ARE THE PROPERTY OF EDAC INC.,AND SHALL NOT BE REPRODUCED,OR COPIED OR USED AS THE BASIS FOR THE MANUFACTURE OR SALE OF APPARATUS WITHOUT WRITTEN PERMISSION. | SCALE: NTS                        | SHEET 2                  | 2 OF 3 |  |
| CANADA CANADA                                                          |                                                                                                                                                                                                 | DRAWING NUMBER                    |                          | ISSUE  |  |
|                                                                        |                                                                                                                                                                                                 | 341 Assembly                      |                          | 1      |  |