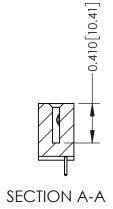

THIS IS A C.A.D. GENERATED DRAWING DO NOT MAKE MANUAL REVISIONS TO MASTER. ISSUE NUMBER

ORIGINAL

1

| 342 / 392 Series Card Edge Connector<br>Contact Bend Detail |                                                                                                                                                                                                 | ACAD REFERENCE NO. 342 ENG MASTER |             |                  |        |  |
|-------------------------------------------------------------|-------------------------------------------------------------------------------------------------------------------------------------------------------------------------------------------------|-----------------------------------|-------------|------------------|--------|--|
|                                                             |                                                                                                                                                                                                 | DRAWN:                            | J.LEE       | DATE: OCT. 06/09 |        |  |
|                                                             |                                                                                                                                                                                                 | CHECKED:                          |             | DATE:            |        |  |
| TORONTO, ONTARIO                                            | THESE DRAWINGS AND SPECIFICATIONS ARE THE PROPERTY OF EDAC INC.,AND SHALL NOT BE REPRODUCED,OR COPIED OR USED AS THE BASIS FOR THE MANUFACTURE OR SALE OF APPARATUS WITHOUT WRITTEN PERMISSION. | SCALE:                            | NTS         | SHEET :          | 2 OF 3 |  |
|                                                             |                                                                                                                                                                                                 | DRAWING                           | NUMBER      |                  | ISSUE  |  |
| YOUR CONNECTION TO QUALITY & SERVICE                        |                                                                                                                                                                                                 | 3                                 | 42 Assembly |                  | 1      |  |