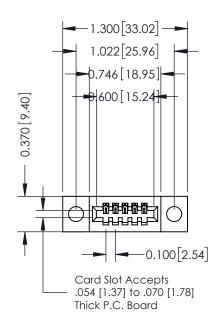

## **Contact Detail**

521-P.C. Tail .025 Sq.(0.64 Sq.) - Tail LG=.160(4.06) .100 [2.54] Contact Spacing x .200 [5.08] Row Spacing THIS IS A C.A.D. GENERATED DRAWING

ISSUE NUMBER

ORIGINAL

| 342 / 392 Card Edge Connector<br>Part Number: 392-005-521-104 |                                                                                                                                                                                                 | ACAD REFERENCE NO. 342 ENG MASTER |              |         |           |  |
|---------------------------------------------------------------|-------------------------------------------------------------------------------------------------------------------------------------------------------------------------------------------------|-----------------------------------|--------------|---------|-----------|--|
|                                                               |                                                                                                                                                                                                 | DRAWN:                            | J.LEE        | DATE: O | CT. 06/09 |  |
|                                                               |                                                                                                                                                                                                 | CHECKED:                          |              | DATE:   |           |  |
| TORONTO, ONTARIO CANADA                                       | THESE DRAWINGS AND SPECIFICATIONS ARE THE PROPERTY OF EDAC INC.,AND SHALL NOT BE REPRODUCED,OR COPIED OR USED AS THE BASIS FOR THE MANUFACTURE OR SALE OF APPARATUS WITHOUT WRITTEN PERMISSION. | SCALE:                            | NTS          | SHEET   | 1 OF 3    |  |
|                                                               |                                                                                                                                                                                                 | DRAWING                           | NUMBER       |         | ISSUE     |  |
|                                                               |                                                                                                                                                                                                 | 3                                 | 342 Assembly |         | 1         |  |