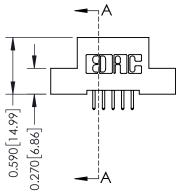

THIS IS A C.A.D. GENERATED DRAWING DO NOT MAKE MANUAL REVISIONS TO MASTER. ISSUE NUMBER

ORIGINAL

1

| 342 / 392 Series Card Edge Connector<br>Contact Bend Detail |                                                                                                                                                                                                 | ACAD REFERENCE NO. 342 ENG MASTER |             |                  |        |  |
|-------------------------------------------------------------|-------------------------------------------------------------------------------------------------------------------------------------------------------------------------------------------------|-----------------------------------|-------------|------------------|--------|--|
|                                                             |                                                                                                                                                                                                 | DRAWN:                            | J.LEE       | DATE: OCT. 06/09 |        |  |
|                                                             |                                                                                                                                                                                                 | CHECKED:                          |             | DATE:            |        |  |
| TORONTO, ONTARIO                                            | THESE DRAWINGS AND SPECIFICATIONS ARE THE PROPERTY OF EDAC INC.,AND SHALL NOT BE REPRODUCED,OR COPIED OR USED AS THE BASIS FOR THE MANUFACTURE OR SALE OF APPARATUS WITHOUT WRITTEN PERMISSION. | SCALE:                            | NTS         | SHEET :          | 2 OF 3 |  |
|                                                             |                                                                                                                                                                                                 | DRAWING                           | NUMBER      |                  | ISSUE  |  |
| YOUR CONNECTION TO QUALITY & SERVICE                        |                                                                                                                                                                                                 | 3                                 | 42 Assembly |                  | 1      |  |