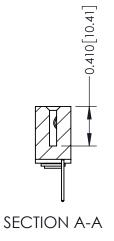

THIS IS A C.A.D. GENERATED DRAWING DO NOT MAKE MANUAL REVISIONS TO MASTER. ISSUE NUMBER

ORIGINAL

1

| 342 / 392 Series Card Edge Connector<br>Contact Bend Detail |                                                                  | ACAD REFERENCE NO. 342 ENG MASTER |             |                  |       |
|-------------------------------------------------------------|------------------------------------------------------------------|-----------------------------------|-------------|------------------|-------|
|                                                             |                                                                  | DRAWN:                            | J.LEE       | DATE: OCT. 06/09 |       |
|                                                             |                                                                  | CHECKED:                          |             | DATE:            |       |
| EDAC INC THESE DRAWINGS AND SPECIFICATIONS                  | SCALE:                                                           | NTS                               | SHEET :     | 2 OF 3           |       |
| TORONTO, ONTARIO                                            | OR USED AS THE BASIS FOR THE<br>MANUFACTURE OR SALE OF APPARATUS | DRAWING                           | NUMBER      |                  | ISSUE |
| YOUR CONNECTION TO QUALITY & SERVICE                        |                                                                  | 3                                 | 42 Assembly |                  | 1     |