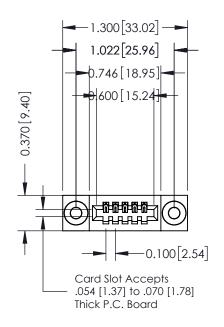

## **Contact Detail**

523-P.C. Tail .025 Sq.(0.64 Sq.) - Tail LG=.400(10.16) .100 [2.54] Contact Spacing x .200 [5.08] Row Spacing

| 342 / 392 Card Edge Connector                                                                                        | ACAD REFERENCE NO. 342 ENG MASTER |         |           |  |
|----------------------------------------------------------------------------------------------------------------------|-----------------------------------|---------|-----------|--|
| Part Number: 392-005-523-103                                                                                         | DRAWN: J.LEE                      | DATE: O | CT. 06/09 |  |
| Part Nortiber: 372-003-323-103                                                                                       | CHECKED:                          | DATE:   |           |  |
| EDAC INC THESE DRAWINGS AND SPECIFICATIONS                                                                           | SCALE: NTS                        | SHEET   | 1 OF 3    |  |
| TORONTO, ONTARIO  ARE THE PROPERTY OF EDAC INC., AND SHALL NOT BE REPRODUCED, OR COPIED OR USED AS THE PASIS FOR THE | DRAWING NUMBER                    | •       | ISSUE     |  |
| YOUR CONNECTION TO QUALITY & SERVICE WITHOUT WRITTEN PERMISSION.                                                     | 342 Assembly                      |         | 1         |  |