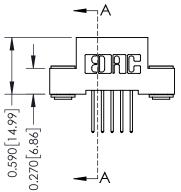

THIS IS A C.A.D. GENERATED DRAWING DO NOT MAKE MANUAL REVISIONS TO MASTER. ISSUE NUMBER

ORIGINAL

1

| 342 / 392 Series Card Edge Connector<br>Contact Bend Detail |                                                                  | ACAD REFERENCE NO. 342 ENG MASTER |             |                  |       |
|-------------------------------------------------------------|------------------------------------------------------------------|-----------------------------------|-------------|------------------|-------|
|                                                             |                                                                  | DRAWN:                            | J.LEE       | DATE: OCT. 06/09 |       |
|                                                             |                                                                  | CHECKED:                          |             | DATE:            |       |
| EDAC INC THESE DRAWINGS AND SPECIFICATIONS                  | SCALE:                                                           | NTS                               | SHEET :     | 2 OF 3           |       |
| TORONTO, ONTARIO                                            | OR USED AS THE BASIS FOR THE<br>MANUFACTURE OR SALE OF APPARATUS | DRAWING                           | NUMBER      |                  | ISSUE |
| YOUR CONNECTION TO QUALITY & SERVICE                        |                                                                  | 3                                 | 42 Assembly |                  | 1     |