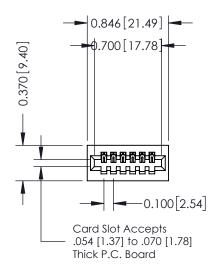

## **See Accompanying Pages for:**

- Contact Bend Details
- Mounting Options

| 342 / 392 Card Edge Connector Part Number: 392-006-541-101 |                                                                                                                                                                                                 | ACAD REFERENCE NO. 342 ENG MASTER |             |         |           |  |
|------------------------------------------------------------|-------------------------------------------------------------------------------------------------------------------------------------------------------------------------------------------------|-----------------------------------|-------------|---------|-----------|--|
|                                                            |                                                                                                                                                                                                 | DRAWN:                            | J.LEE       | DATE: O | CT. 06/09 |  |
|                                                            |                                                                                                                                                                                                 | CHECKED:                          |             | DATE:   |           |  |
|                                                            | THESE DRAWINGS AND SPECIFICATIONS ARE THE PROPERTY OF EDAC INC.,AND SHALL NOT BE REPRODUCED,OR COPIED OR USED AS THE BASIS FOR THE MANUFACTURE OR SALE OF APPARATUS WITHOUT WRITTEN PERMISSION. | SCALE:                            | NTS         | SHEET   | 1 OF 3    |  |
| TORONTO, ONTARIO                                           |                                                                                                                                                                                                 | DRAWING                           | NUMBER      | •       | ISSUE     |  |
| CANADA                                                     |                                                                                                                                                                                                 | 34                                | 42 Assembly |         | 1         |  |