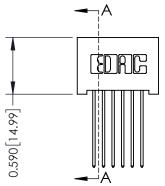

THIS IS A C.A.D. GENERATED DRAWING DO NOT MAKE MANUAL REVISIONS TO MASTER. ISSUE NUMBER

ORIGINAL

1

| 342 / 392 Series Card Edge Connector<br>Contact Bend Detail |                                                                                                                                                                                                | ACAD REFERENCE NO. 342 ENG MASTER |             |                  |        |  |
|-------------------------------------------------------------|------------------------------------------------------------------------------------------------------------------------------------------------------------------------------------------------|-----------------------------------|-------------|------------------|--------|--|
|                                                             |                                                                                                                                                                                                | DRAWN:                            | J.LEE       | DATE: OCT. 06/09 |        |  |
|                                                             |                                                                                                                                                                                                | CHECKED:                          |             | DATE:            |        |  |
| TORONTO, ONTARIO                                            | THESE DRAWINGS AND SPECIFICATIONS ARE THE PROPERTY OF EDAC INCAND SHALL NOT BE REPRODUCED, OR COPIED OR USED AS THE BASIS FOR THE MANUFACTURE OR SALE OF APPARATUS WITHOUT WRITTEN PERMISSION. | SCALE:                            | NTS         | SHEET :          | 2 OF 3 |  |
|                                                             |                                                                                                                                                                                                | DRAWING                           | NUMBER      |                  | ISSUE  |  |
| YOUR CONNECTION TO QUALITY & SERVICE                        |                                                                                                                                                                                                | 3                                 | 42 Assembly |                  | 1      |  |