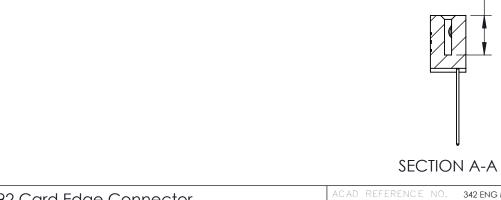

Mounting Option 01-No Mounting Lugs **Contact Detail** 

541-Wire Wrap .025 Sq.(0.64 Sq.) - Tail LG=.760(19.30) .100 [2.54] Contact Spacing x .200 [5.08] Row Spacing

THIS IS A C.A.D. GENERATED DRAWING

ER.

THIS IS A C.A.D. GENERATED DRAWING DO NOT MAKE MANUAL REVISIONS TO MASTER. ISSUE NUMBER

ORIGINAL

1

| 342 / 392 Series Card Edge Connector<br>Contact Bend Detail |                                                                                                                                                                                                | ACAD REFERENCE NO. 342 ENG MASTER |             |                  |        |  |
|-------------------------------------------------------------|------------------------------------------------------------------------------------------------------------------------------------------------------------------------------------------------|-----------------------------------|-------------|------------------|--------|--|
|                                                             |                                                                                                                                                                                                | DRAWN:                            | J.LEE       | DATE: OCT. 06/09 |        |  |
|                                                             |                                                                                                                                                                                                | CHECKED:                          |             | DATE:            |        |  |
| TORONTO, ONTARIO                                            | THESE DRAWINGS AND SPECIFICATIONS ARE THE PROPERTY OF EDAC INCAND SHALL NOT BE REPRODUCED, OR COPIED OR USED AS THE BASIS FOR THE MANUFACTURE OR SALE OF APPARATUS WITHOUT WRITTEN PERMISSION. | SCALE:                            | NTS         | SHEET :          | 2 OF 3 |  |
|                                                             |                                                                                                                                                                                                | DRAWING                           | NUMBER      |                  | ISSUE  |  |
| YOUR CONNECTION TO QUALITY & SERVICE                        |                                                                                                                                                                                                | 3                                 | 42 Assembly |                  | 1      |  |