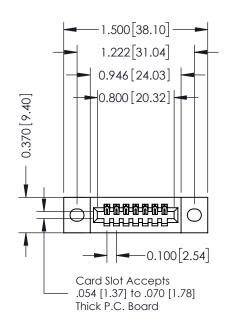

| 342 / 392 Card Edge Connector        |                                                                                                        | ACAD REFERENCE NO. 342 ENG MASTER |             |         |           |
|--------------------------------------|--------------------------------------------------------------------------------------------------------|-----------------------------------|-------------|---------|-----------|
|                                      |                                                                                                        | DRAWN:                            | J.LEE       | DATE: O | CT. 06/09 |
| Part Number: 392-007-520-102         | CHECKED:                                                                                               |                                   | DATE:       |         |           |
| EDAC INC                             | THESE DRAWINGS AND SPECIFICATIONS                                                                      | SCALE:                            | NTS         | SHEET   | 1 OF 3    |
| TORONTO, ONTARIO                     | ARE THE PROPERTY OF EDAC INC.,AND<br>SHALL NOT BE REPRODUCED,OR COPIED<br>OR USED AS THE BASIS FOR THE | DRAWING                           | NUMBER      |         | ISSUE     |
| YOUR CONNECTION TO QUALITY & SERVICE | MANUFACTURE OR SALE OF APPARATUS                                                                       | 3                                 | 42 Assembly |         | 1         |