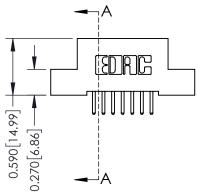

| 342 / 392 Card Edge Connector        |                                                                                                        | ACAD REFERENCE NO. 342 ENG MASTER |             |         |           |
|--------------------------------------|--------------------------------------------------------------------------------------------------------|-----------------------------------|-------------|---------|-----------|
|                                      |                                                                                                        | DRAWN:                            | J.LEE       | DATE: O | CT. 06/09 |
| Part Number: 392-007-520-102         | CHECKED:                                                                                               |                                   | DATE:       |         |           |
| EDAC INC                             | THESE DRAWINGS AND SPECIFICATIONS                                                                      | SCALE:                            | NTS         | SHEET   | 1 OF 3    |
| TORONTO, ONTARIO                     | ARE THE PROPERTY OF EDAC INC.,AND<br>SHALL NOT BE REPRODUCED,OR COPIED<br>OR USED AS THE BASIS FOR THE | DRAWING                           | NUMBER      |         | ISSUE     |
| YOUR CONNECTION TO QUALITY & SERVICE | MANUFACTURE OR SALE OF APPARATUS                                                                       | 3                                 | 42 Assembly |         | 1         |