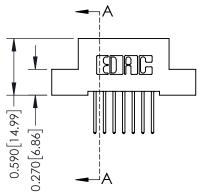

THIS IS A C.A.D. GENERATED DRAWING DO NOT MAKE MANUAL REVISIONS TO MASTER. ISSUE NUMBER

ORIGINAL

1

| 342 / 392 Series Card Edge Connector<br>Contact Bend Detail |                                                                                                                                                                                                 | ACAD REFERENCE NO. 342 ENG MASTER |             |                  |        |  |
|-------------------------------------------------------------|-------------------------------------------------------------------------------------------------------------------------------------------------------------------------------------------------|-----------------------------------|-------------|------------------|--------|--|
|                                                             |                                                                                                                                                                                                 | DRAWN:                            | J.LEE       | DATE: OCT. 06/09 |        |  |
|                                                             |                                                                                                                                                                                                 | CHECKED:                          |             | DATE:            |        |  |
| TORONTO, ONTARIO                                            | THESE DRAWINGS AND SPECIFICATIONS ARE THE PROPERTY OF EDAC INC.,AND SHALL NOT BE REPRODUCED,OR COPIED OR USED AS THE BASIS FOR THE MANUFACTURE OR SALE OF APPARATUS WITHOUT WRITTEN PERMISSION. | SCALE:                            | NTS         | SHEET :          | 2 OF 3 |  |
|                                                             |                                                                                                                                                                                                 | DRAWING                           | NUMBER      |                  | ISSUE  |  |
| YOUR CONNECTION TO QUALITY & SERVICE                        |                                                                                                                                                                                                 | 3                                 | 42 Assembly |                  | 1      |  |