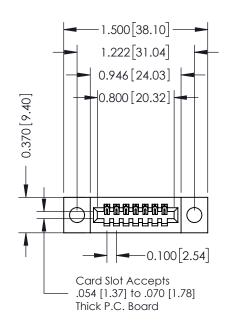

## **Contact Detail**

523-P.C. Tail .025 Sq.(0.64 Sq.) - Tail LG=.400(10.16) .100 [2.54] Contact Spacing x .200 [5.08] Row Spacing THIS IS A C.A.D. GENERATED DRAWING

ISSUE NUMBER

ORIGINAL

| 342 / 392 Card Edge Connector<br>Part Number: 392-007-523-104 |                                                                   | ACAD REFERENCE NO. 342 ENG MASTER |             |         |           |  |
|---------------------------------------------------------------|-------------------------------------------------------------------|-----------------------------------|-------------|---------|-----------|--|
|                                                               |                                                                   | DRAWN:                            | J.LEE       | DATE: O | CT. 06/09 |  |
|                                                               |                                                                   | CHECKED:                          |             | DATE:   |           |  |
| EDAC INC                                                      | THESE DRAWINGS AND SPECIFICATIONS ARE THE PROPERTY OF EDAC INCAND | SCALE:                            | NTS         | SHEET   | 1 OF 3    |  |
| I   SII   III - TORONTO, ONTARIO                              | SHALL NOT BE REPRODUCED, OR COPIED OR USED AS THE BASIS FOR THE   | DRAWING                           | NUMBER      |         | ISSUE     |  |
|                                                               |                                                                   | 3                                 | 42 Assembly |         | 1         |  |