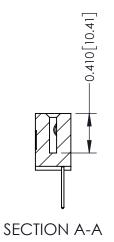

THIS IS A C.A.D. GENERATED DRAWING DO NOT MAKE MANUAL REVISIONS TO MASTER. ISSUE NUMBER

ORIGINAL

1

| 342 / 392 Series Card Edge Connector<br>Contact Bend Detail |                                                                                                                                                                                                 | ACAD REFERENCE NO. 342 ENG MASTER |             |                  |        |  |
|-------------------------------------------------------------|-------------------------------------------------------------------------------------------------------------------------------------------------------------------------------------------------|-----------------------------------|-------------|------------------|--------|--|
|                                                             |                                                                                                                                                                                                 | DRAWN:                            | J.LEE       | DATE: OCT. 06/09 |        |  |
|                                                             |                                                                                                                                                                                                 | CHECKED:                          |             | DATE:            |        |  |
| TORONTO, ONTARIO                                            | THESE DRAWINGS AND SPECIFICATIONS ARE THE PROPERTY OF EDAC INC.,AND SHALL NOT BE REPRODUCED,OR COPIED OR USED AS THE BASIS FOR THE MANUFACTURE OR SALE OF APPARATUS WITHOUT WRITTEN PERMISSION. | SCALE:                            | NTS         | SHEET :          | 2 OF 3 |  |
|                                                             |                                                                                                                                                                                                 | DRAWING                           | NUMBER      |                  | ISSUE  |  |
| YOUR CONNECTION TO QUALITY & SERVICE                        |                                                                                                                                                                                                 | 3                                 | 42 Assembly |                  | 1      |  |