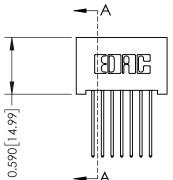

Mounting Option 01-No Mounting Lugs **Contact Detail** 

542-Wire Wrap .025 Sq.(0.64 Sq.) - Tail LG=.655(16.64) .100 [2.54] Contact Spacing x .200 [5.08] Row Spacing

THIS IS A C.A.D. GENERATED DRAWING
DO NOT MAKE MANUAL REVISIONS TO MASTER.

THIS IS A C.A.D. GENERATED DRAWING DO NOT MAKE MANUAL REVISIONS TO MASTER. ISSUE NUMBER

ORIGINAL

1

| 342 / 392 Series Card Edge Connector<br>Contact Bend Detail |                                                                                                                                                                                                | ACAD REFERENCE NO. 342 ENG MASTER |             |                  |        |  |
|-------------------------------------------------------------|------------------------------------------------------------------------------------------------------------------------------------------------------------------------------------------------|-----------------------------------|-------------|------------------|--------|--|
|                                                             |                                                                                                                                                                                                | DRAWN:                            | J.LEE       | DATE: OCT. 06/09 |        |  |
|                                                             |                                                                                                                                                                                                | CHECKED:                          |             | DATE:            |        |  |
| TORONTO, ONTARIO                                            | THESE DRAWINGS AND SPECIFICATIONS ARE THE PROPERTY OF EDAC INCAND SHALL NOT BE REPRODUCED, OR COPIED OR USED AS THE BASIS FOR THE MANUFACTURE OR SALE OF APPARATUS WITHOUT WRITTEN PERMISSION. | SCALE:                            | NTS         | SHEET :          | 2 OF 3 |  |
|                                                             |                                                                                                                                                                                                | DRAWING                           | NUMBER      |                  | ISSUE  |  |
| YOUR CONNECTION TO QUALITY & SERVICE                        |                                                                                                                                                                                                | 3                                 | 42 Assembly |                  | 1      |  |