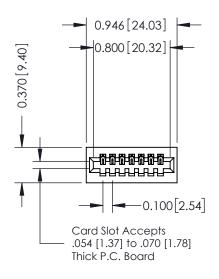

## **See Accompanying Pages for:**

- Contact Bend Details
- Mounting Options

| 342 / 392 Card Edge Connector<br>Part Number: 392-007-542-101 |                                                                                                                                                                                                 | ACAD REFERENCE NO. 342 ENG MASTER |             |         |           |  |
|---------------------------------------------------------------|-------------------------------------------------------------------------------------------------------------------------------------------------------------------------------------------------|-----------------------------------|-------------|---------|-----------|--|
|                                                               |                                                                                                                                                                                                 | DRAWN:                            | J.LEE       | DATE: O | CT. 06/09 |  |
|                                                               |                                                                                                                                                                                                 | CHECKED:                          |             | DATE:   |           |  |
| TORONTO, ONTARIO CANADA                                       | THESE DRAWINGS AND SPECIFICATIONS ARE THE PROPERTY OF EDAC INC.,AND SHALL NOT BE REPRODUCED,OR COPIED OR USED AS THE BASIS FOR THE MANUFACTURE OR SALE OF APPARATUS WITHOUT WRITTEN PERMISSION. | SCALE:                            | NTS         | SHEET   | 1 OF 3    |  |
|                                                               |                                                                                                                                                                                                 | DRAWING                           | NUMBER      |         | ISSUE     |  |
|                                                               |                                                                                                                                                                                                 | 34                                | 12 Assembly |         | 1         |  |