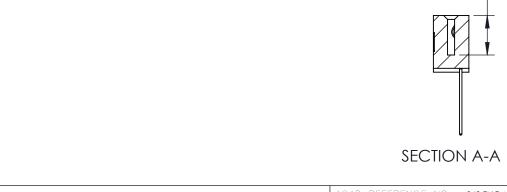

THIS IS A C.A.D. GENERATED DRAWING DO NOT MAKE MANUAL REVISIONS TO MASTER. ISSUE NUMBER

ORIGINAL

1

| 342 / 392 Series Card Edge Connector<br>Contact Bend Detail |                                                                                                                                                                                                | ACAD REFERENCE NO. 342 ENG MASTER |             |                  |        |  |
|-------------------------------------------------------------|------------------------------------------------------------------------------------------------------------------------------------------------------------------------------------------------|-----------------------------------|-------------|------------------|--------|--|
|                                                             |                                                                                                                                                                                                | DRAWN:                            | J.LEE       | DATE: OCT. 06/09 |        |  |
|                                                             |                                                                                                                                                                                                | CHECKED:                          |             | DATE:            |        |  |
| TORONTO, ONTARIO                                            | THESE DRAWINGS AND SPECIFICATIONS ARE THE PROPERTY OF EDAC INCAND SHALL NOT BE REPRODUCED, OR COPIED OR USED AS THE BASIS FOR THE MANUFACTURE OR SALE OF APPARATUS WITHOUT WRITTEN PERMISSION. | SCALE:                            | NTS         | SHEET :          | 2 OF 3 |  |
|                                                             |                                                                                                                                                                                                | DRAWING                           | NUMBER      |                  | ISSUE  |  |
| YOUR CONNECTION TO QUALITY & SERVICE                        |                                                                                                                                                                                                | 3                                 | 42 Assembly |                  | 1      |  |