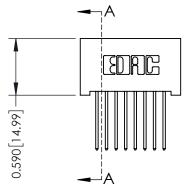

Mounting Option 01-No Mounting Lugs **Contact Detail** 

540-Wire Wrap .025 Sq.(0.64 Sq.) - Tail LG=.570(14.48) .100 [2.54] Contact Spacing x .200 [5.08] Row Spacing

THIS IS A C.A.D. GENERATED DRAWING

DO NOT MAKE MANUAL REVISIONS TO MASTER.