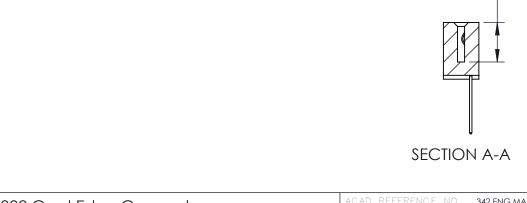

Mounting Option 01-No Mounting Lugs **Contact Detail** 

540-Wire Wrap .025 Sq.(0.64 Sq.) - Tail LG=.570(14.48) .100 [2.54] Contact Spacing x .200 [5.08] Row Spacing

THIS IS A C.A.D. GENERATED DRAWING

DO NOT MAKE MANUAL REVISIONS TO MASTER.