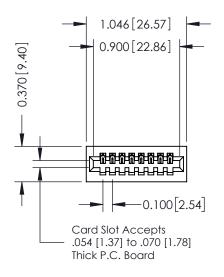

## **See Accompanying Pages for:**

- Contact Bend Details
- Mounting Options

| 342 / 392 Card Edge Connector<br>Part Number: 392-008-540-101 |                                                                                                        | ACAD REFERENCE NO. 342 ENG MASTER |         |           |  |
|---------------------------------------------------------------|--------------------------------------------------------------------------------------------------------|-----------------------------------|---------|-----------|--|
|                                                               |                                                                                                        | DRAWN: J.LEE                      | DATE: O | CT. 06/09 |  |
|                                                               |                                                                                                        | CHECKED:                          | DATE:   |           |  |
| COOO EDAC INC                                                 | THESE DRAWINGS AND SPECIFICATIONS                                                                      | SCALE: NTS                        | SHEET   | 1 OF 3    |  |
| I   A   I   A   I   A   I   ORONTO, ONTARIO                   | ARE THE PROPERTY OF EDAC INC.,AND<br>SHALL NOT BE REPRODUCED,OR COPIED<br>OR USED AS THE BASIS FOR THE | DRAWING NUMBER                    | •       | ISSUE     |  |
| YOUR CONNECTION TO QUALITY & SERVICE                          | MANUFACTURE OR SALE OF APPARATUS                                                                       | 342 Assembly                      |         | 1         |  |