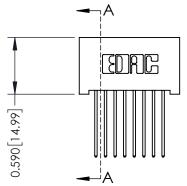

Mounting Option 01-No Mounting Lugs **Contact Detail** 

542-Wire Wrap .025 Sq.(0.64 Sq.) - Tail LG=.655(16.64) .100 [2.54] Contact Spacing x .200 [5.08] Row Spacing

THIS IS A C.A.D. GENERATED DRAWING

DO NOT MAKE MANUAL REVISIONS TO MASTER.