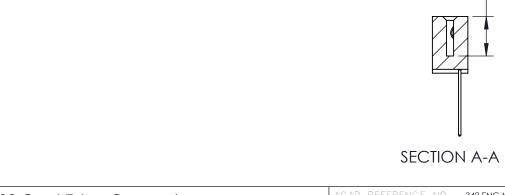

Mounting Option 01-No Mounting Lugs **Contact Detail** 

542-Wire Wrap .025 Sq.(0.64 Sq.) - Tail LG=.655(16.64) .100 [2.54] Contact Spacing x .200 [5.08] Row Spacing

THIS IS A C.A.D. GENERATED DRAWING

DO NOT MAKE MANUAL REVISIONS TO MASTER.