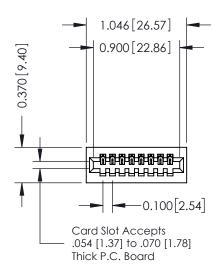

## **See Accompanying Pages for:**

- Contact Bend Details
- Mounting Options

| 342 / 392 Card Edge Connector<br>Part Number: 392-008-542-101 |                              | ACAD REFERENCE NO. 342 ENG MASTER |            |         |           |  |
|---------------------------------------------------------------|------------------------------|-----------------------------------|------------|---------|-----------|--|
|                                                               |                              | DRAWN:                            | J.LEE      | DATE: O | CT. 06/09 |  |
|                                                               |                              | CHECKED:                          |            | DATE:   |           |  |
| COOO EDAC INC                                                 | OR USED AS THE BASIS FOR THE | SCALE: N                          | ITS        | SHEET   | 1 OF 3    |  |
| >                                                             |                              | DRAWING N                         | UMBER      |         | ISSUE     |  |
| YOUR CONNECTION TO QUALITY & SERVICE                          |                              | 342                               | 2 Assembly |         | 1         |  |