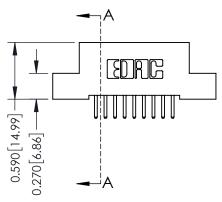

THIS IS A C.A.D. GENERATED DRAWING DO NOT MAKE MANUAL REVISIONS TO MASTER

ISSUE NUMBER

ORIGINAL

1

| 342 / 392 Card Edge Connector<br>Mounting Options |                                                                                                                                                                                               | ACAD REFERENCE NO. 342 ENG MASTER |                         |        |  |  |
|---------------------------------------------------|-----------------------------------------------------------------------------------------------------------------------------------------------------------------------------------------------|-----------------------------------|-------------------------|--------|--|--|
|                                                   |                                                                                                                                                                                               | DRAWN: J.LEE                      | DATE: <b>OCT. 06/09</b> |        |  |  |
|                                                   |                                                                                                                                                                                               | CHECKED:                          | DATE:                   |        |  |  |
| TORONTO, ONTARIO                                  | THESE DRAWINGS AND SPECIFICATIONS ARE THE PROPERTY OF EDAC INCAND SHALL NOT BE REPRODUCED,OR COPIED OR USED AS THE BASIS FOR THE MANUFACTURE OR SALE OF APPARATUS WITHOUT WRITTEN PERMISSION. | SCALE: NTS                        | SHEET :                 | 3 OF 3 |  |  |
|                                                   |                                                                                                                                                                                               | DRAWING NUMBER                    | •                       | ISSUE  |  |  |
| YOUR CONNECTION TO QUALITY & SERVICE              |                                                                                                                                                                                               | 342 Assembly                      |                         | 1      |  |  |

## **Mounting Option**

04-.156 (3.96) Dia. Mounting Holes