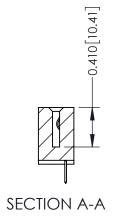

THIS IS A C.A.D. GENERATED DRAWING DO NOT MAKE MANUAL REVISIONS TO MASTER. ISSUE NUMBER

ORIGINAL

1

| 342 / 392 Series Card Edge Connector<br>Contact Bend Detail |                                                                                                                                                                                                 | ACAD REFERENCE NO. 342 ENG MASTER |             |                  |        |  |
|-------------------------------------------------------------|-------------------------------------------------------------------------------------------------------------------------------------------------------------------------------------------------|-----------------------------------|-------------|------------------|--------|--|
|                                                             |                                                                                                                                                                                                 | DRAWN:                            | J.LEE       | DATE: OCT. 06/09 |        |  |
|                                                             |                                                                                                                                                                                                 | CHECKED:                          |             | DATE:            |        |  |
| TORONTO, ONTARIO                                            | THESE DRAWINGS AND SPECIFICATIONS ARE THE PROPERTY OF EDAC INC.,AND SHALL NOT BE REPRODUCED,OR COPIED OR USED AS THE BASIS FOR THE MANUFACTURE OR SALE OF APPARATUS WITHOUT WRITTEN PERMISSION. | SCALE:                            | NTS         | SHEET :          | 2 OF 3 |  |
|                                                             |                                                                                                                                                                                                 | DRAWING                           | NUMBER      |                  | ISSUE  |  |
| YOUR CONNECTION TO QUALITY & SERVICE                        |                                                                                                                                                                                                 | 3                                 | 42 Assembly |                  | 1      |  |