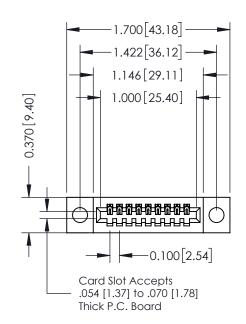

## **Contact Detail**

520-P.C. Tail .030x.018(0.76x0.46) - Tail LG=.185(4.70) .100 [2.54] Contact Spacing x .200 [5.08] Row Spacing

THIS IS A C.A.D. GENERATED DRAWING

ISSUE NUMBER

ORIGINAL

| 342 / 392 Card Edge Connector<br>Part Number: 392-009-520-104 |                                                                                                                                                                                                 | ACAD REFERENCE NO. 342 ENG MASTER |              |         |           |  |
|---------------------------------------------------------------|-------------------------------------------------------------------------------------------------------------------------------------------------------------------------------------------------|-----------------------------------|--------------|---------|-----------|--|
|                                                               |                                                                                                                                                                                                 | DRAWN:                            | J.LEE        | DATE: O | CT. 06/09 |  |
|                                                               |                                                                                                                                                                                                 | CHECKED:                          |              | DATE:   |           |  |
| TORONTO, ONTARIO CANADA                                       | THESE DRAWINGS AND SPECIFICATIONS ARE THE PROPERTY OF EDAC INC.,AND SHALL NOT BE REPRODUCED,OR COPIED OR USED AS THE BASIS FOR THE MANUFACTURE OR SALE OF APPARATUS WITHOUT WRITTEN PERMISSION. | SCALE:                            | NTS          | SHEET   | 1 OF 3    |  |
|                                                               |                                                                                                                                                                                                 | DRAWING                           | NUMBER       |         | ISSUE     |  |
|                                                               |                                                                                                                                                                                                 | 3                                 | 342 Assembly |         | 1         |  |