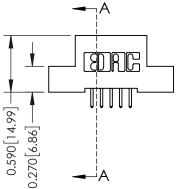

THIS IS A C.A.D. GENERATED DRAWING DO NOT MAKE MANUAL REVISIONS TO MASTER. ISSUE NUMBER

ORIGINAL

1

| 342 / 392 Series Card Edge Connector<br>Contact Bend Detail |                                                                                                                                                                                                 | ACAD REFERENCE NO. 342 ENG MASTER |             |                  |        |  |
|-------------------------------------------------------------|-------------------------------------------------------------------------------------------------------------------------------------------------------------------------------------------------|-----------------------------------|-------------|------------------|--------|--|
|                                                             |                                                                                                                                                                                                 | DRAWN:                            | J.LEE       | DATE: OCT. 06/09 |        |  |
|                                                             |                                                                                                                                                                                                 | CHECKED:                          |             | DATE:            |        |  |
| TORONTO, ONTARIO                                            | THESE DRAWINGS AND SPECIFICATIONS ARE THE PROPERTY OF EDAC INC.,AND SHALL NOT BE REPRODUCED,OR COPIED OR USED AS THE BASIS FOR THE MANUFACTURE OR SALE OF APPARATUS WITHOUT WRITTEN PERMISSION. | SCALE:                            | NTS         | SHEET :          | 2 OF 3 |  |
|                                                             |                                                                                                                                                                                                 | DRAWING                           | NUMBER      |                  | ISSUE  |  |
| YOUR CONNECTION TO QUALITY & SERVICE                        |                                                                                                                                                                                                 | 3                                 | 42 Assembly |                  | 1      |  |