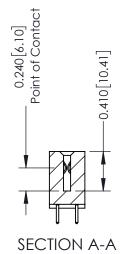

## **Contact Detail**

521-P.C. Tail .025 Sq.(0.64 Sq.) - Tail LG=.160(4.06) .100 [2.54] Contact Spacing x .200 [5.08] Row Spacing

| 342 / 392 Card Edge Connector<br>Part Number: 392-010-521-208 |                                                                                                                                                                                                 | ACAD REFERENCE NO. 342 ENG MASTER |              |         |           |  |
|---------------------------------------------------------------|-------------------------------------------------------------------------------------------------------------------------------------------------------------------------------------------------|-----------------------------------|--------------|---------|-----------|--|
|                                                               |                                                                                                                                                                                                 | DRAWN:                            | J.LEE        | DATE: O | CT. 06/09 |  |
|                                                               |                                                                                                                                                                                                 | CHECKED:                          |              | DATE:   |           |  |
| TORONTO, ONTARIO CANADA                                       | THESE DRAWINGS AND SPECIFICATIONS ARE THE PROPERTY OF EDAC INC.,AND SHALL NOT BE REPRODUCED,OR COPIED OR USED AS THE BASIS FOR THE MANUFACTURE OR SALE OF APPARATUS WITHOUT WRITTEN PERMISSION. | SCALE:                            | NTS          | SHEET   | 1 OF 3    |  |
|                                                               |                                                                                                                                                                                                 | DRAWING                           | NUMBER       |         | ISSUE     |  |
|                                                               |                                                                                                                                                                                                 | 3                                 | 342 Assembly |         | 1         |  |