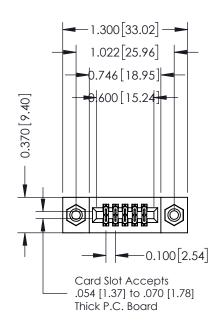

## **Contact Detail**

521-P.C. Tail .025 Sq.(0.64 Sq.) - Tail LG=.160(4.06) .100 [2.54] Contact Spacing x .200 [5.08] Row Spacing

| 342 / 392 Card Edge Connector<br>Part Number: 392-010-521-208 |                                                                                                                                                                                                 | ACAD REFERENCE NO. 342 ENG MASTER |              |         |           |  |
|---------------------------------------------------------------|-------------------------------------------------------------------------------------------------------------------------------------------------------------------------------------------------|-----------------------------------|--------------|---------|-----------|--|
|                                                               |                                                                                                                                                                                                 | DRAWN:                            | J.LEE        | DATE: O | CT. 06/09 |  |
|                                                               |                                                                                                                                                                                                 | CHECKED:                          |              | DATE:   |           |  |
| TORONTO, ONTARIO CANADA                                       | THESE DRAWINGS AND SPECIFICATIONS ARE THE PROPERTY OF EDAC INC.,AND SHALL NOT BE REPRODUCED,OR COPIED OR USED AS THE BASIS FOR THE MANUFACTURE OR SALE OF APPARATUS WITHOUT WRITTEN PERMISSION. | SCALE:                            | NTS          | SHEET   | 1 OF 3    |  |
|                                                               |                                                                                                                                                                                                 | DRAWING                           | NUMBER       |         | ISSUE     |  |
|                                                               |                                                                                                                                                                                                 | 3                                 | 342 Assembly |         | 1         |  |