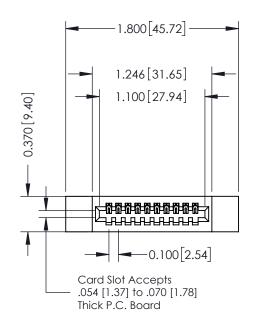

| 342 / 392 Card Edge Connector<br>Part Number: 392-010-523-112 |                                                                  | ACAD REFERENCE NO. 342 ENG MASTER |             |         |           |
|---------------------------------------------------------------|------------------------------------------------------------------|-----------------------------------|-------------|---------|-----------|
|                                                               |                                                                  | DRAWN:                            | J.LEE       | DATE: O | CT. 06/09 |
|                                                               |                                                                  | CHECKE                            | ):          | DATE:   |           |
| I A I I I I I I I I I I I I I I I I I I                       | OR USED AS THE BASIS FOR THE<br>MANUFACTURE OR SALE OF APPARATUS | SCALE:                            | NTS         | SHEET   | 1 OF 3    |
|                                                               |                                                                  | DRAWING                           | NUMBER      |         | ISSUE     |
|                                                               |                                                                  | 3                                 | 42 Assembly |         | 1         |