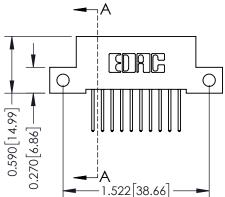

## **Mounting Option**

12-.128 (3.25) Dia. Side Mounting Holes

## **See Accompanying Pages for:**

- Contact Bend Details
- Mounting Options