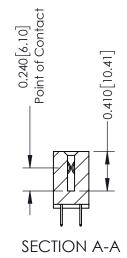

THIS IS A C.A.D. GENERATED DRAWING DO NOT MAKE MANUAL REVISIONS TO MASTER. ISSUE NUMBER

ORIGINAL

1

| 342 / 392 Series Card Edge Connector<br>Contact Bend Detail |                                                                                                                                                                                                 | ACAD REFERENCE NO. 342 ENG MASTER |             |                  |        |  |
|-------------------------------------------------------------|-------------------------------------------------------------------------------------------------------------------------------------------------------------------------------------------------|-----------------------------------|-------------|------------------|--------|--|
|                                                             |                                                                                                                                                                                                 | DRAWN:                            | J.LEE       | DATE: OCT. 06/09 |        |  |
|                                                             |                                                                                                                                                                                                 | CHECKED:                          |             | DATE:            |        |  |
| TORONTO, ONTARIO                                            | THESE DRAWINGS AND SPECIFICATIONS ARE THE PROPERTY OF EDAC INC.,AND SHALL NOT BE REPRODUCED,OR COPIED OR USED AS THE BASIS FOR THE MANUFACTURE OR SALE OF APPARATUS WITHOUT WRITTEN PERMISSION. | SCALE:                            | NTS         | SHEET :          | 2 OF 3 |  |
|                                                             |                                                                                                                                                                                                 | DRAWING                           | NUMBER      |                  | ISSUE  |  |
| YOUR CONNECTION TO QUALITY & SERVICE                        |                                                                                                                                                                                                 | 3                                 | 42 Assembly |                  | 1      |  |