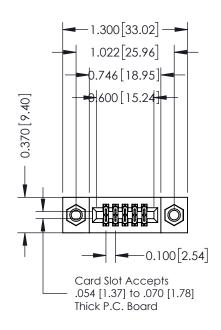

## **Contact Detail**

524-P.C. Tail .018 Sq.(0.46 Sq.) - Tail LG=.185(4.70) .100 [2.54] Contact Spacing x .200 [5.08] Row Spacing

| 342 / 392 Card Edge Connector<br>Part Number: 392-010-524-207 |                                                                                                                                                                                                 | ACAD REFERENCE NO. 342 ENG MASTER |             |         |           |  |
|---------------------------------------------------------------|-------------------------------------------------------------------------------------------------------------------------------------------------------------------------------------------------|-----------------------------------|-------------|---------|-----------|--|
|                                                               |                                                                                                                                                                                                 | DRAWN:                            | J.LEE       | DATE: O | CT. 06/09 |  |
|                                                               |                                                                                                                                                                                                 | CHECKED:                          |             | DATE:   |           |  |
| TORONTO, ONTARIO                                              | THESE DRAWINGS AND SPECIFICATIONS ARE THE PROPERTY OF EDAC INC.,AND SHALL NOT BE REPRODUCED,OR COPIED OR USED AS THE BASIS FOR THE MANUFACTURE OR SALE OF APPARATUS WITHOUT WRITTEN PERMISSION. | SCALE:                            | NTS         | SHEET   | 1 OF 3    |  |
|                                                               |                                                                                                                                                                                                 | DRAWING                           | NUMBER      |         | ISSUE     |  |
|                                                               |                                                                                                                                                                                                 | 3                                 | 42 Assembly |         | 1         |  |