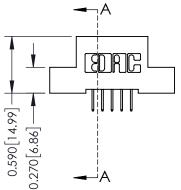

THIS IS A C.A.D. GENERATED DRAWING DO NOT MAKE MANUAL REVISIONS TO MASTER. ISSUE NUMBER

ORIGINAL

1

| 342 / 392 Series Card Edge Connector<br>Contact Bend Detail |                                                                                                                                                                                                 | ACAD REFERENCE NO. 342 ENG MASTER |             |                  |        |  |
|-------------------------------------------------------------|-------------------------------------------------------------------------------------------------------------------------------------------------------------------------------------------------|-----------------------------------|-------------|------------------|--------|--|
|                                                             |                                                                                                                                                                                                 | DRAWN:                            | J.LEE       | DATE: OCT. 06/09 |        |  |
|                                                             |                                                                                                                                                                                                 | CHECKED:                          |             | DATE:            |        |  |
| TORONTO, ONTARIO                                            | THESE DRAWINGS AND SPECIFICATIONS ARE THE PROPERTY OF EDAC INC.,AND SHALL NOT BE REPRODUCED,OR COPIED OR USED AS THE BASIS FOR THE MANUFACTURE OR SALE OF APPARATUS WITHOUT WRITTEN PERMISSION. | SCALE:                            | NTS         | SHEET :          | 2 OF 3 |  |
|                                                             |                                                                                                                                                                                                 | DRAWING                           | NUMBER      |                  | ISSUE  |  |
| YOUR CONNECTION TO QUALITY & SERVICE                        |                                                                                                                                                                                                 | 3                                 | 42 Assembly |                  | 1      |  |