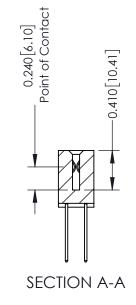

## **Contact Detail**

540-Wire Wrap .025 Sq.(0.64 Sq.) - Tail LG=.570(14.48) .100 [2.54] Contact Spacing x .200 [5.08] Row Spacing

1