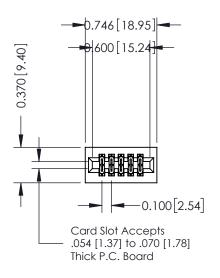

## **See Accompanying Pages for:**

- **Contact Bend Details**
- **Mounting Options**

| 342 / 392 Card Edge Connector |
|-------------------------------|
| Part Number: 392-010-540-201  |

NTS SHEET 1 OF 3 342 Assembly