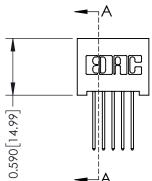

## **See Accompanying Pages for:**

- **Contact Bend Details**
- **Mounting Options**

| 342 / 392 Card Edge Connector |
|-------------------------------|
| Part Number: 392-010-540-201  |

NTS SHEET 1 OF 3 342 Assembly