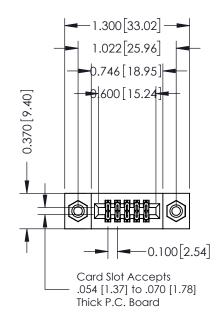

## **Contact Detail**

542-Wire Wrap .025 Sq.(0.64 Sq.) - Tail LG=.655(16.64) .100 [2.54] Contact Spacing x .200 [5.08] Row Spacing

1

| 342 / 392 Card Edge Connector |
|-------------------------------|
| Part Number: 392-010-542-208  |
|                               |