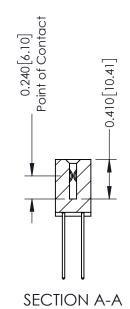

## **Contact Detail**

542-Wire Wrap .025 Sq.(0.64 Sq.) - Tail LG=.655(16.64) .100 [2.54] Contact Spacing x .200 [5.08] Row Spacing

1

| 342 / 392 Card Edge Connector |
|-------------------------------|
| Part Number: 392-010-542-208  |
|                               |