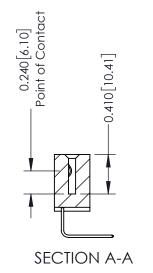

## **Contact Detail**

558-90 Degree Bend (Code 541 Contacts) .100 [2.54] Contact Spacing x .200 [5.08] Row Spacing THIS IS A C.A.D. GENERATED DRAWING

ISSUE NUMBER

ORIGINAL

| 342 / 392 Card Edge Connector<br>Part Number: 392-011-558-112 |                                                                                                                                                                                                 | ACAD REFERENCE NO. 342 ENG MASTER |             |         |           |  |
|---------------------------------------------------------------|-------------------------------------------------------------------------------------------------------------------------------------------------------------------------------------------------|-----------------------------------|-------------|---------|-----------|--|
|                                                               |                                                                                                                                                                                                 | DRAWN:                            | J.LEE       | DATE: O | CT. 06/09 |  |
|                                                               |                                                                                                                                                                                                 | CHECKED:                          |             | DATE:   |           |  |
| TORONTO, ONTARIO CANADA                                       | THESE DRAWINGS AND SPECIFICATIONS ARE THE PROPERTY OF EDAC INC.,AND SHALL NOT BE REPRODUCED,OR COPIED OR USED AS THE BASIS FOR THE MANUFACTURE OR SALE OF APPARATUS WITHOUT WRITTEN PERMISSION. | SCALE:                            | NTS         | SHEET   | 1 OF 3    |  |
|                                                               |                                                                                                                                                                                                 | DRAWING                           | NUMBER      |         | ISSUE     |  |
|                                                               |                                                                                                                                                                                                 | 3                                 | 42 Assembly |         | 1         |  |

THIS IS A C.A.D. GENERATED DRAWING DO NOT MAKE MANUAL REVISIONS TO MASTER. ISSUE NUMBER

ORIGINAL

1

| 342 / 392 Series Card Edge Connector<br>Contact Bend Detail |                                                                                                                                                                                                 | ACAD REFERENCE NO. 342 ENG MASTER |             |                  |        |  |
|-------------------------------------------------------------|-------------------------------------------------------------------------------------------------------------------------------------------------------------------------------------------------|-----------------------------------|-------------|------------------|--------|--|
|                                                             |                                                                                                                                                                                                 | DRAWN:                            | J.LEE       | DATE: OCT. 06/09 |        |  |
|                                                             |                                                                                                                                                                                                 | CHECKED:                          |             | DATE:            |        |  |
| TORONTO, ONTARIO                                            | THESE DRAWINGS AND SPECIFICATIONS ARE THE PROPERTY OF EDAC INC.,AND SHALL NOT BE REPRODUCED,OR COPIED OR USED AS THE BASIS FOR THE MANUFACTURE OR SALE OF APPARATUS WITHOUT WRITTEN PERMISSION. | SCALE:                            | NTS         | SHEET :          | 2 OF 3 |  |
|                                                             |                                                                                                                                                                                                 | DRAWING                           | NUMBER      |                  | ISSUE  |  |
| YOUR CONNECTION TO QUALITY & SERVICE                        |                                                                                                                                                                                                 | 3                                 | 42 Assembly |                  | 1      |  |