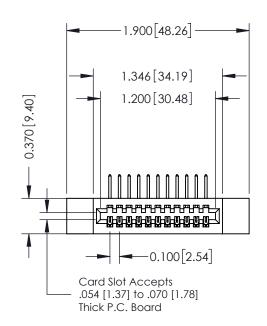

## **Contact Detail**

558-90 Degree Bend (Code 541 Contacts) .100 [2.54] Contact Spacing x .200 [5.08] Row Spacing THIS IS A C.A.D. GENERATED DRAWING

ISSUE NUMBER

ORIGINAL

| 342 / 392 Card Edge Connector<br>Part Number: 392-011-558-112 |                                                                                                                                                                                                 | ACAD REFERENCE NO. 342 ENG MASTER |             |         |           |  |
|---------------------------------------------------------------|-------------------------------------------------------------------------------------------------------------------------------------------------------------------------------------------------|-----------------------------------|-------------|---------|-----------|--|
|                                                               |                                                                                                                                                                                                 | DRAWN:                            | J.LEE       | DATE: O | CT. 06/09 |  |
|                                                               |                                                                                                                                                                                                 | CHECKED:                          |             | DATE:   |           |  |
| TORONTO, ONTARIO CANADA                                       | THESE DRAWINGS AND SPECIFICATIONS ARE THE PROPERTY OF EDAC INC.,AND SHALL NOT BE REPRODUCED,OR COPIED OR USED AS THE BASIS FOR THE MANUFACTURE OR SALE OF APPARATUS WITHOUT WRITTEN PERMISSION. | SCALE:                            | NTS         | SHEET   | 1 OF 3    |  |
|                                                               |                                                                                                                                                                                                 | DRAWING                           | NUMBER      |         | ISSUE     |  |
|                                                               |                                                                                                                                                                                                 | 3                                 | 42 Assembly |         | 1         |  |