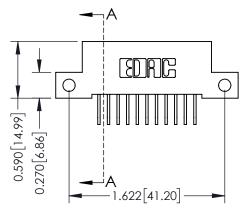

## **Mounting Option**

12-.128 (3.25) Dia. Side Mounting Holes

THIS IS A C.A.D. GENERATED DRAWING DO NOT MAKE MANUAL REVISIONS TO MASTER

ISSUE NUMBER

ORIGINAL

1

| 342 / 392 Card Edge Connector<br>Mounting Options |                                                                                                                                                                                                 | ACAD REFERENCE NO. 342 ENG MASTER |                         |       |  |  |
|---------------------------------------------------|-------------------------------------------------------------------------------------------------------------------------------------------------------------------------------------------------|-----------------------------------|-------------------------|-------|--|--|
|                                                   |                                                                                                                                                                                                 | DRAWN: J.LEE                      | DATE: <b>OCT. 06/09</b> |       |  |  |
|                                                   |                                                                                                                                                                                                 | CHECKED:                          | DATE:                   |       |  |  |
| TORONTO, ONTARIO                                  | THESE DRAWINGS AND SPECIFICATIONS ARE THE PROPERTY OF EDAC INC.,AND SHALL NOT BE REPRODUCED,OR COPIED OR USED AS THE BASIS FOR THE MANUFACTURE OR SALE OF APPARATUS WITHOUT WRITTEN PERMISSION. | SCALE: NTS                        | SHEET 3 OF 3            |       |  |  |
|                                                   |                                                                                                                                                                                                 | DRAWING NUMBER                    | •                       | ISSUE |  |  |
| YOUR CONNECTION TO QUALITY & SERVICE              |                                                                                                                                                                                                 | 342 Assembly                      |                         | 1     |  |  |