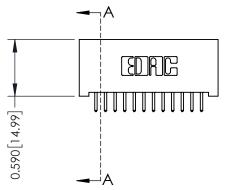

342 Assembly

THIS IS A C.A.D. GENERATED DRAWING DO NOT MAKE MANUAL REVISIONS TO MASTER. ISSUE NUMBER

ORIGINAL

1

| 342 / 392 Series Card Edge Connector<br>Contact Bend Detail |                                                                                                                                                                                                 | ACAD REFERENCE NO. 342 ENG MASTER |             |          |          |
|-------------------------------------------------------------|-------------------------------------------------------------------------------------------------------------------------------------------------------------------------------------------------|-----------------------------------|-------------|----------|----------|
|                                                             |                                                                                                                                                                                                 | DRAWN:                            | J.LEE       | DATE: OC | T. 06/09 |
|                                                             |                                                                                                                                                                                                 | CHECKED:                          |             | DATE:    |          |
| EDAC INC                                                    | THESE DRAWINGS AND SPECIFICATIONS ARE THE PROPERTY OF EDAC INC.,AND SHALL NOT BE REPRODUCED,OR COPIED OR USED AS THE BASIS FOR THE MANUFACTURE OR SALE OF APPARATUS WITHOUT WRITTEN PERMISSION. | SCALE:                            | NTS         | SHEET :  | 2 OF 3   |
| TORONTO, ONTARIO                                            |                                                                                                                                                                                                 | DRAWING                           | NUMBER      |          | ISSUE    |
| YOUR CONNECTION TO QUALITY & SERVICE                        |                                                                                                                                                                                                 | 3                                 | 42 Assembly |          | 1        |