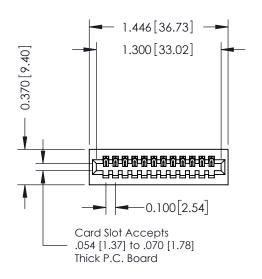

**Mounting Option** 01-No Mounting Lugs **Contact Detail** 

521-P.C. Tail .025 Sq.(0.64 Sq.) - Tail LG=.160(4.06) .100 [2.54] Contact Spacing x .200 [5.08] Row Spacing

1

0.410[10.41] SECTION A-A

**See Accompanying Pages for:** 

- **Contact Bend Details**
- **Mounting Options**

| 342 / 392 Card Edge Connector |
|-------------------------------|
| Part Number: 392-012-521-101  |

YOUR CONNECTION TO QUALITY & SERVICE

342 ENG MASTER J.LEE DATE: OCT. 06/09 NTS SHEET 1 OF 3