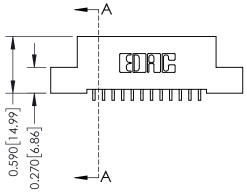

## 0.410[10.41] **SECTION A-A**

342 ENG MASTER

DATE: OCT. 06/09

342 / 392 Card Edge Connector Part Number: 392-012-559-107

YOUR CONNECTION TO QUALITY & SERVICE

SHEET 1 OF 3 342 Assembly

J.LEE