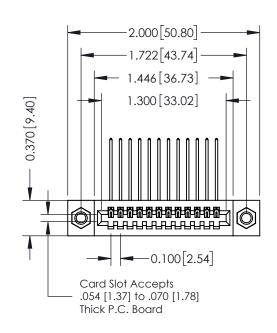

## **Mounting Option**

07-M3-0.5 Metric Threaded Inserts

**Contact Detail** 

559-90 Degree Bend (Code 541 Contacts) .100 [2.54] Contact Spacing x .200 [5.08] Row Spacing

## 0.410[10.41] **SECTION A-A**

342 ENG MASTER

DATE: OCT. 06/09

342 / 392 Card Edge Connector Part Number: 392-012-559-107

YOUR CONNECTION TO QUALITY & SERVICE

SHEET 1 OF 3 342 Assembly

J.LEE