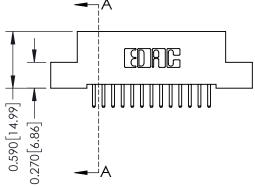

## **Mounting Option**

08-#4-40 Unified Threaded Inserts

**Contact Detail** 

520-P.C. Tail .030x.018(0.76x0.46) - Tail LG=.185(4.70) .100 [2.54] Contact Spacing x .200 [5.08] Row Spacing





## 0.410[10.41] **SECTION A-A**

## **See Accompanying Pages for:**

- **Contact Bend Details**
- **Mounting Options**

| 342 / 392 Card Edge Connector |
|-------------------------------|
| Part Number: 392-013-520-108  |

YOUR CONNECTION TO QUALITY & SERVICE

342 ENG MASTER J.LEE DATE: OCT. 06/09 SHEET 1 OF 3 NTS

342 Assembly

THIS IS A C.A.D. GENERATED DRAWING DO NOT MAKE MANUAL REVISIONS TO MASTER. ISSUE NUMBER

ORIGINAL

1



| 342 / 392 Series Card Edge Connector<br>Contact Bend Detail |                                                                                                                                              | ACAD REFERENCE NO. 342 ENG MASTER |             |          |          |
|-------------------------------------------------------------|---------------------