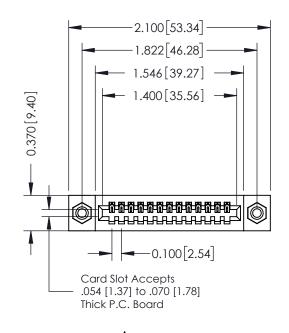

## **Mounting Option**

08-#4-40 Unified Threaded Inserts

**Contact Detail** 

520-P.C. Tail .030x.018(0.76x0.46) - Tail LG=.185(4.70) .100 [2.54] Contact Spacing x .200 [5.08] Row Spacing

## **See Accompanying Pages for:**

- **Contact Bend Details**
- **Mounting Options**

| 342 / 392 Card Edge Connector |
|-------------------------------|
| Part Number: 392-013-520-108  |

YOUR CONNECTION TO QUALITY & SERVICE