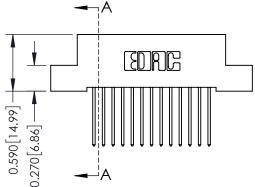

**Mounting Option** 

02-.128 (3.25) Wide Mounting Slots

**Contact Detail** 

540-Wire Wrap .025 Sq.(0.64 Sq.) - Tail LG=.570(14.48) .100 [2.54] Contact Spacing x .200 [5.08] Row Spacing

0.410[10.41]

## **See Accompanying Pages for:**

- **Contact Bend Details**
- **Mounting Options**

THIS IS A C.A.D. GENERATED DRAWING DO NOT MAKE MANUAL REVISIONS TO MASTER. ISSUE NUMBER

ORIGINAL

1

| 342 / 392 Series Card Edge Connector<br>Contact Bend Detail |                                                                                                                                                                                                  | ACAD REFERENCE NO. 342 ENG MASTER |             |                  |        |
|-------------------------------------------------------------|--------------------------------------------------------------------------------------------------------------------------------------------------------------------------------------------------|-----------------------------------|-------------|------------------|--------|
|                                                             |                                                                                                                                                                                                  | DRAWN:                            | J.LEE       | DATE: OCT. 06/09 |        |
|                                                             |                                                                                                                                                                                                  | CHECKED:                          |             | DATE:            |        |
| TORONTO, ONTARIO                                            | THESE DRAWINGS AND SPECIFICATIONS ARE THE PROPERTY OF EDAC INC. AND SHALL NOT BE REPRODUCED, OR COPIED OR USED AS THE BASIS FOR THE MANUFACTURE OR SALE OF APPARATUS WITHOUT WRITTEN PERMISSION. | SCALE:                            | NTS         | SHEET :          | 2 OF 3 |
|                                                             |                                                                                                                                                                                                  | DRAWING                           | NUMBER      |                  | ISSUE  |
| YOUR CONNECTION TO QUALITY & SERVICE                        |                                                                                                                                                                                                  | 3                                 | 42 Assembly |                  | 1      |