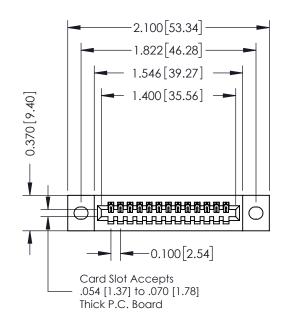

## 342 / 392 Card Edge Connector Part Number: 392-013-540-102

YOUR CONNECTION TO QUALITY & SERVICE

SHEET 1 OF 3 342 Assembly

J.LEE

SECTION A-A

342 ENG MASTER

DATE: OCT. 06/09