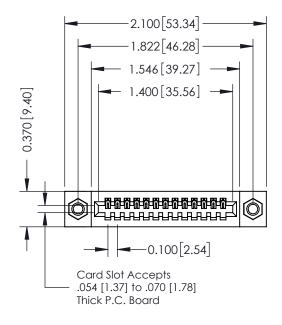

ISSUE NUMBER

ORIGINAL

0.410[10.41]

DATE: OCT. 06/09

SHEET 1 OF 3

J.LEE

342 Assembly

## **See Accompanying Pages for:**

- Contact Bend Details
- Mounting Options

|                               |           | SECTION | ON A-A         |
|-------------------------------|-----------|---------|----------------|
| 342 / 392 Card Edge Connector | ACAD REFE |         | 342 ENG MASTER |