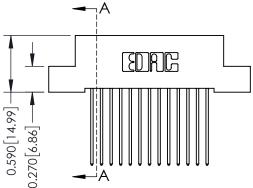

## **Contact Detail**

541-Wire Wrap .025 Sq.(0.64 Sq.) - Tail LG=.760(19.30) .100 [2.54] Contact Spacing x .200 [5.08] Row Spacing

Part Number: 392-013-541-107

YOUR CONNECTION TO QUALITY & SERVICE

THIS IS A C.A.D. GENERATED DRAWING

ISSUE NUMBER

ORIGINAL

0.410[10.41]

DATE: OCT. 06/09

SHEET 1 OF 3

J.LEE

342 Assembly

## **See Accompanying Pages for:**

- Contact Bend Details
- Mounting Options

|                               |           | SECTION | ON A-A         |
|-------------------------------|-----------|---------|----------------|
| 342 / 392 Card Edge Connector | ACAD REFE |         | 342 ENG MASTER |