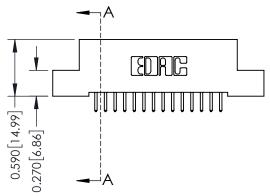

## 0.410[10.41] SECTION A-A

342 / 392 Card Edge Connector Part Number: 392-014-521-102

YOUR CONNECTION TO QUALITY & SERVICE

J.LEE DATE: OCT. 06/09 SHEET 1 OF 3 342 Assembly

342 ENG MASTER