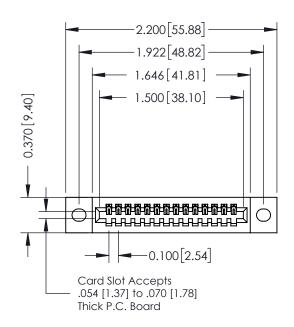

## 0.410[10.41] SECTION A-A

342 / 392 Card Edge Connector Part Number: 392-014-521-102

YOUR CONNECTION TO QUALITY & SERVICE

J.LEE DATE: OCT. 06/09 SHEET 1 OF 3 342 Assembly

342 ENG MASTER