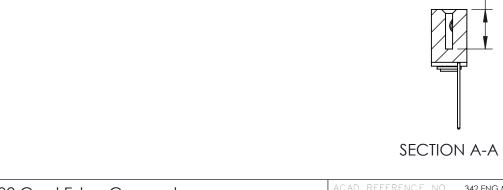

THIS IS A C.A.D. GENERATED DRAWING DO NOT MAKE MANUAL REVISIONS TO MASTER

ISSUE NUMBER

ORIGINAL

1

| 342 / 392 Card Edge Connector<br>Mounting Options |                                                                                                                                                                                               | ACAD REFERENCE NO. 342 ENG MASTER |                         |        |  |  |
|---------------------------------------------------|-----------------------------------------------------------------------------------------------------------------------------------------------------------------------------------------------|-----------------------------------|-------------------------|--------|--|--|
|                                                   |                                                                                                                                                                                               | DRAWN: J.LEE                      | DATE: <b>OCT. 06/09</b> |        |  |  |
|                                                   |                                                                                                                                                                                               | CHECKED:                          | DATE:                   |        |  |  |
| TORONTO, ONTARIO                                  | THESE DRAWINGS AND SPECIFICATIONS ARE THE PROPERTY OF EDAC INCAND SHALL NOT BE REPRODUCED,OR COPIED OR USED AS THE BASIS FOR THE MANUFACTURE OR SALE OF APPARATUS WITHOUT WRITTEN PERMISSION. | SCALE: NTS                        | SHEET :                 | 3 OF 3 |  |  |
|                                                   |                                                                                                                                                                                               | DRAWING NUMBER                    | •                       | ISSUE  |  |  |
| YOUR CONNECTION TO QUALITY & SERVICE              |                                                                                                                                                                                               | 342 Assembly                      |                         | 1      |  |  |