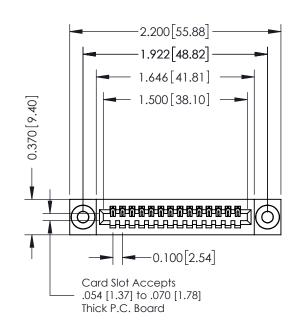

## **See Accompanying Pages for:**

- **Contact Bend Details**
- **Mounting Options**

| 342 / 392 Card Edge Connector<br>Part Number: 392-014-542-103 |                                                                                                       | ACAD REFERENCE NO. 342 ENG MASTER |            |                 |        |  |
|---------------------------------------------------------------|-------------------------------------------------------------------------------------------------------|-----------------------------------|------------|-----------------|--------|--|
|                                                               |                                                                                                       | DRAWN:                            | J.LEE      | DATE: OCT. 06/0 |        |  |
|                                                               |                                                                                                       | CHECKED:                          |            | DATE:           |        |  |
| EDAC INC                                                      | THESE DRAWINGS AND SPECIFICATIONS ARE THE PROPERTY OF EDAC INCAND                                     | SCALE:                            | NTS        | SHEET           | 1 OF 3 |  |
| TORONTO, ONTARIO                                              | SHALL NOT BE REPRODUCED OR COPIED<br>OR USED AS THE BASIS FOR THE<br>MANUFACTURE OR SALE OF APPARATUS | DRAWING                           | NUMBER     |                 | ISSUE  |  |
|                                                               |                                                                                                       | 34                                | 2 Assembly |                 | 1      |  |