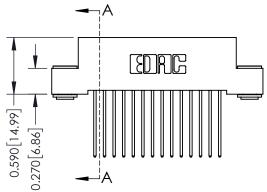

THIS IS A C.A.D. GENERATED DRAWING DO NOT MAKE MANUAL REVISIONS TO MASTER. ISSUE NUMBER

ORIGINAL

1

| 342 / 392 Series Card Edge Connector<br>Contact Bend Detail |                                                                                                                                                                                                 | ACAD REFERENCE NO. 342 ENG MASTER |             |                  |        |  |
|-------------------------------------------------------------|-------------------------------------------------------------------------------------------------------------------------------------------------------------------------------------------------|-----------------------------------|-------------|------------------|--------|--|
|                                                             |                                                                                                                                                                                                 | DRAWN:                            | J.LEE       | DATE: OCT. 06/09 |        |  |
|                                                             |                                                                                                                                                                                                 | CHECKED:                          |             | DATE:            |        |  |
| TORONTO, ONTARIO                                            | THESE DRAWINGS AND SPECIFICATIONS ARE THE PROPERTY OF EDAC INC.,AND SHALL NOT BE REPRODUCED,OR COPIED OR USED AS THE BASIS FOR THE MANUFACTURE OR SALE OF APPARATUS WITHOUT WRITTEN PERMISSION. | SCALE:                            | NTS         | SHEET :          | 2 OF 3 |  |
|                                                             |                                                                                                                                                                                                 | DRAWING                           | NUMBER      |                  | ISSUE  |  |
| YOUR CONNECTION TO QUALITY & SERVICE                        |                                                                                                                                                                                                 | 3                                 | 42 Assembly |                  | 1      |  |