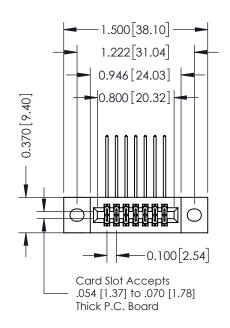

## **Contact Detail**

558-90 Degree Bend (Code 541 Contacts) .100 [2.54] Contact Spacing x .200 [5.08] Row Spacing

| 342 / 392 Card Edge Connector<br>Part Number: 392-014-558-202 |                                                               | ACAD REFERENCE NO. 342 ENG MASTER |              |         |           |  |
|---------------------------------------------------------------|---------------------------------------------------------------|-----------------------------------|--------------|---------|-----------|--|
|                                                               |                                                               | DRAWN:                            | J.LEE        | DATE: O | CT. 06/09 |  |
|                                                               |                                                               | CHECKED:                          |              | DATE:   |           |  |
|                                                               | THESE DRAWINGS AND SPECIFICATIONS                             | SCALE:                            | NTS          | SHEET   | 1 OF 3    |  |
| I PII II O TORONTO, ONTARIO                                   | OR USED AS THE BASIS FOR THE MANUFACTURE OR SALE OF APPARATUS | DRAWING                           | NUMBER       |         | ISSUE     |  |
| YOUR CONNECTION TO QUALITY & SERVICE                          |                                                               | 3                                 | 342 Assembly |         | 1         |  |