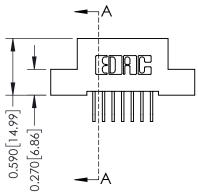

## **Contact Detail**

558-90 Degree Bend (Code 541 Contacts) .100 [2.54] Contact Spacing x .200 [5.08] Row Spacing

| 342 / 392 Card Edge Connector<br>Part Number: 392-014-558-202 |                                                               | ACAD REFERENCE NO. 342 ENG MASTER |              |         |           |  |
|---------------------------------------------------------------|---------------------------------------------------------------|-----------------------------------|--------------|---------|-----------|--|
|                                                               |                                                               | DRAWN:                            | J.LEE        | DATE: O | CT. 06/09 |  |
|                                                               |                                                               | CHECKED:                          |              | DATE:   |           |  |
|                                                               | THESE DRAWINGS AND SPECIFICATIONS                             | SCALE:                            | NTS          | SHEET   | 1 OF 3    |  |
| I PII II O TORONTO, ONTARIO                                   | OR USED AS THE BASIS FOR THE MANUFACTURE OR SALE OF APPARATUS | DRAWING                           | NUMBER       |         | ISSUE     |  |
| YOUR CONNECTION TO QUALITY & SERVICE                          |                                                               | 3                                 | 342 Assembly |         | 1         |  |