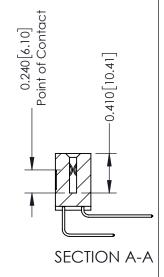

## **Contact Detail**

558-90 Degree Bend (Code 541 Contacts) .100 [2.54] Contact Spacing x .200 [5.08] Row Spacing

| 342 / 392 Card Edge Connector<br>Part Number: 392-014-558-202 |                                                               | ACAD REFERENCE NO. 342 ENG MASTER |              |         |           |  |
|---------------------------------------------------------------|---------------------------------------------------------------|-----------------------------------|--------------|---------|-----------|--|
|                                                               |                                                               | DRAWN:                            | J.LEE        | DATE: O | CT. 06/09 |  |
|                                                               |                                                               | CHECKED:                          |              | DATE:   |           |  |
|                                                               | THESE DRAWINGS AND SPECIFICATIONS                             | SCALE:                            | NTS          | SHEET   | 1 OF 3    |  |
| I PII II O TORONTO, ONTARIO                                   | OR USED AS THE BASIS FOR THE MANUFACTURE OR SALE OF APPARATUS | DRAWING                           | NUMBER       |         | ISSUE     |  |
| YOUR CONNECTION TO QUALITY & SERVICE                          |                                                               | 3                                 | 342 Assembly |         | 1         |  |