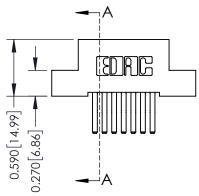

## **Contact Detail**

560-Extender Board Bend (Code 523 Contacts) .100 [2.54] Contact Spacing x .200 [5.08] Row Spacing

| 342 / 392 Card Edge Conne            | 242 / 392 Card Edge Connector 2 art Number: 392-014-560-207  EDAC INC THESE DRAWINGS AND SPECIFICATIONS                             | ACAD REFERENCE NO. 342 ENG MASTE |             |         |           |  |
|--------------------------------------|-------------------------------------------------------------------------------------------------------------------------------------|----------------------------------|-------------|---------|-----------|--|
|                                      |                                                                                                                                     | DRAWN:                           | J.LEE       | DATE: O | CT. 06/09 |  |
| Pari Number: 392-014-360-2           | .07                                                                                                                                 | CHECKED                          | ):          | DATE:   |           |  |
| TORONTO, ONTARIO                     | ARE THE PROPERTY OF EDAC INC.,AND — SHALL NOT BE REPRODUCED,OR COPIED OR USED AS THE BASIS FOR THE MANUFACTURE OR SALE OF APPARATUS | SCALE:                           | NTS         | SHEET   | 1 OF 3    |  |
|                                      |                                                                                                                                     | DRAWING                          | NUMBER      |         | ISSUE     |  |
| YOUR CONNECTION TO QUALITY & SERVICE |                                                                                                                                     | 3                                | 42 Assembly |         | 1         |  |