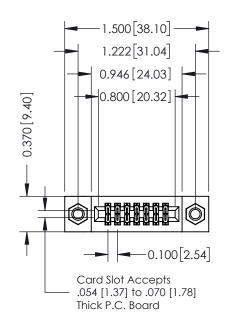

## **Contact Detail**

560-Extender Board Bend (Code 523 Contacts) .100 [2.54] Contact Spacing x .200 [5.08] Row Spacing

| 342 / 392 Card Edge Conne            | 242 / 392 Card Edge Connector 2 art Number: 392-014-560-207  EDAC INC THESE DRAWINGS AND SPECIFICATIONS                             | ACAD REFERENCE NO. 342 ENG MASTE |             |         |           |  |
|--------------------------------------|-------------------------------------------------------------------------------------------------------------------------------------|----------------------------------|-------------|---------|-----------|--|
|                                      |                                                                                                                                     | DRAWN:                           | J.LEE       | DATE: O | CT. 06/09 |  |
| Pari Number: 392-014-360-2           | .07                                                                                                                                 | CHECKED                          | ):          | DATE:   |           |  |
| TORONTO, ONTARIO                     | ARE THE PROPERTY OF EDAC INC.,AND — SHALL NOT BE REPRODUCED,OR COPIED OR USED AS THE BASIS FOR THE MANUFACTURE OR SALE OF APPARATUS | SCALE:                           | NTS         | SHEET   | 1 OF 3    |  |
|                                      |                                                                                                                                     | DRAWING                          | NUMBER      |         | ISSUE     |  |
| YOUR CONNECTION TO QUALITY & SERVICE |                                                                                                                                     | 3                                | 42 Assembly |         | 1         |  |