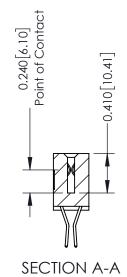

## **Contact Detail**

560-Extender Board Bend (Code 523 Contacts) .100 [2.54] Contact Spacing x .200 [5.08] Row Spacing

| 342 / 392 Card Edge Conne            | 242 / 392 Card Edge Connector 2 art Number: 392-014-560-207  EDAC INC THESE DRAWINGS AND SPECIFICATIONS                             | ACAD REFERENCE NO. 342 ENG MASTE |             |         |           |  |
|--------------------------------------|-------------------------------------------------------------------------------------------------------------------------------------|----------------------------------|-------------|---------|-----------|--|
|                                      |                                                                                                                                     | DRAWN:                           | J.LEE       | DATE: O | CT. 06/09 |  |
| Pari Number: 392-014-360-2           | .07                                                                                                                                 | CHECKED                          | ):          | DATE:   |           |  |
| TORONTO, ONTARIO                     | ARE THE PROPERTY OF EDAC INC.,AND — SHALL NOT BE REPRODUCED,OR COPIED OR USED AS THE BASIS FOR THE MANUFACTURE OR SALE OF APPARATUS | SCALE:                           | NTS         | SHEET   | 1 OF 3    |  |
|                                      |                                                                                                                                     | DRAWING                          | NUMBER      |         | ISSUE     |  |
| YOUR CONNECTION TO QUALITY & SERVICE |                                                                                                                                     | 3                                | 42 Assembly |         | 1         |  |