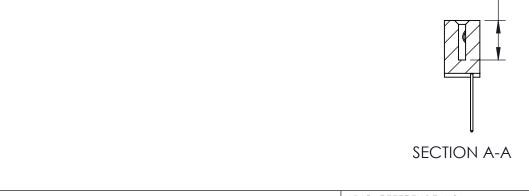

THIS IS A C.A.D. GENERATED DRAWING DO NOT MAKE MANUAL REVISIONS TO MASTER. ISSUE NUMBER

ORIGINAL

1

| 342 / 392 Series Card Edge Connector<br>Contact Bend Detail |                                                                                                                                   | ACAD REFERENCE NO. 342 ENG MASTER |             |                  |        |  |
|-------------------------------------------------------------|-----------------------------------------------------------------------------------------------------------------------------------|-----------------------------------|-------------|------------------|--------|--|
|                                                             |                                                                                                                                   | DRAWN:                            | J.LEE       | DATE: OCT. 06/09 |        |  |
|                                                             |                                                                                                                                   | CHECKED:                          |             | DATE:            |        |  |
| TORONTO, ONTARIO                                            | ARE THE PROPERTY OF EDAC INC.,AND SHALL NOT BE REPRODUCED,OR COPIED OR USED AS THE BASIS FOR THE MANUFACTURE OR SALE OF APPARATUS | SCALE:                            | NTS         | SHEET :          | 2 OF 3 |  |
|                                                             |                                                                                                                                   | DRAWING                           | NUMBER      |                  | ISSUE  |  |
| YOUR CONNECTION TO QUALITY & SERVICE                        |                                                                                                                                   | 3                                 | 42 Assembly |                  | 1      |  |