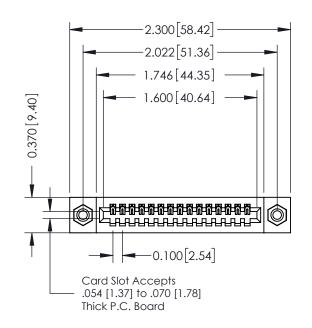

## **See Accompanying Pages for:**

- **Contact Bend Details**
- **Mounting Options**

| 342 / 392 Card Edge Connector<br>Part Number: 392-015-540-108 |                                                                                                                                                                                                 | ACAD REFERENCE NO. 342 ENG MASTER |         |           |  |
|---------------------------------------------------------------|-------------------------------------------------------------------------------------------------------------------------------------------------------------------------------------------------|-----------------------------------|---------|-----------|--|
|                                                               |                                                                                                                                                                                                 | DRAWN: J.LEE                      | DATE: C | CT. 06/09 |  |
|                                                               |                                                                                                                                                                                                 | CHECKED:                          | DATE:   | DATE:     |  |
|                                                               | THESE DRAWINGS AND SPECIFICATIONS ARE THE PROPERTY OF EDAC INC.,AND SHALL NOT BE REPRODUCED,OR COPIED OR USED AS THE BASIS FOR THE MANUFACTURE OR SALE OF APPARATUS WITHOUT WRITTEN PERMISSION. | SCALE: NTS                        | SHEET   | 1 OF 3    |  |
|                                                               |                                                                                                                                                                                                 | DRAWING NUMBE                     | ER .    | ISSUE     |  |
| YOUR CONNECTION TO QUALITY & SERVICE                          |                                                                                                                                                                                                 | 342 Asse                          | mbly    | 1         |  |