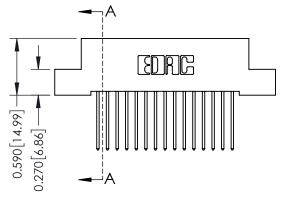

## **Contact Detail**

540-Wire Wrap .025 Sq.(0.64 Sq.) - Tail LG=.570(14.48) .100 [2.54] Contact Spacing x .200 [5.08] Row Spacing

0.410[10.41]

THIS IS A C.A.D. GENERATED DRAWING DO NOT MAKE MANUAL REVISIONS TO MASTER. ISSUE NUMBER

ORIGINAL

1

| 342 / 392 Series Card Edge Connector<br>Contact Bend Detail |                                                                                                                                   | ACAD REFERENCE NO. 342 ENG MASTER |             |                  |        |  |
|-------------------------------------------------------------|-----------------------------------------------------------------------------------------------------------------------------------|-----------------------------------|-------------|------------------|--------|--|
|                                                             |                                                                                                                                   | DRAWN:                            | J.LEE       | DATE: OCT. 06/09 |        |  |
|                                                             |                                                                                                                                   | CHECKED:                          |             | DATE:            |        |  |
| TORONTO, ONTARIO                                            | ARE THE PROPERTY OF EDAC INC.,AND SHALL NOT BE REPRODUCED,OR COPIED OR USED AS THE BASIS FOR THE MANUFACTURE OR SALE OF APPARATUS | SCALE:                            | NTS         | SHEET :          | 2 OF 3 |  |
|                                                             |                                                                                                                                   | DRAWING                           | NUMBER      |                  | ISSUE  |  |
| YOUR CONNECTION TO QUALITY & SERVICE                        |                                                                                                                                   | 3                                 | 42 Assembly |                  | 1      |  |