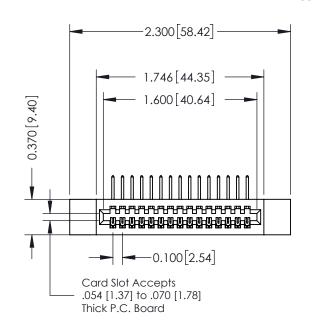

| 342 / 392 Card Edge Connector |                              |                       | ACAD REFERENCE NO. 342 ENG MASTER                                 |           |         |           |        |
|-------------------------------|------------------------------|-----------------------|-------------------------------------------------------------------|-----------|---------|-----------|--------|
|                               | Part Number: 392-015-558-112 |                       | DRAWN:                                                            | J.LEE     | DATE: O | CT. 06/09 |        |
|                               |                              |                       | CHECKED:                                                          |           | DATE:   |           |        |
|                               |                              |                       | THESE DRAWINGS AND SPECIFICATIONS ARE THE PROPERTY OF EDAC INCAND | SCALE:    | NTS     | SHEET     | 1 OF 3 |
|                               |                              | TORONTO, ONTARIO      | SHALL NOT BE REPRODUCED,OR COPIED  OR USED AS THE BASIS FOR THE   | DRAWING I | NUMBER  | •         | ISSUE  |
|                               |                              | MANUFACTURE OR SALE O | MANUFACTURE OR SALE OF APPARATUS                                  |           |         |           | 1      |