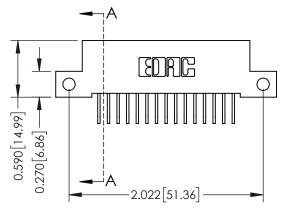

THIS IS A C.A.D. GENERATED DRAWING DO NOT MAKE MANUAL REVISIONS TO MASTER

ISSUE NUMBER

ORIGINAL

1

| 342 / 392 Card Edge Conne            | ACAD REFERENCE NO. 342 ENG MASTER                                                                      |                |                  |        |  |
|--------------------------------------|--------------------------------------------------------------------------------------------------------|----------------|------------------|--------|--|
| Mounting Options                     |                                                                                                        | DRAWN: J.LEE   | DATE: OCT. 06/09 |        |  |
|                                      |                                                                                                        | CHECKED:       | DATE:            |        |  |
| EDAC INC                             | THESE DRAWINGS AND SPECIFICATIONS                                                                      | SCALE: NTS     | SHEET :          | 3 OF 3 |  |
| TORONTO, ONTARIO                     | ARE THE PROPERTY OF EDAC INC.,AND<br>SHALL NOT BE REPRODUCED,OR COPIED<br>OR USED AS THE BASIS FOR THE | DRAWING NUMBER | •                | ISSUE  |  |
| YOUR CONNECTION TO QUALITY & SERVICE | MANUFACTURE OR SALE OF APPARATUS                                                                       | 342 Assembly   |                  | 1      |  |