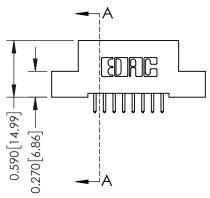

## **Contact Detail**

521-P.C. Tail .025 Sq.(0.64 Sq.) - Tail LG=.160(4.06) .100 [2.54] Contact Spacing x .200 [5.08] Row Spacing

| 342 / 392 Card Edge Connector<br>Part Number: 392-016-521-207 |                                                                                                                                                                                                 | ACAD REFERENCE NO. 342 ENG MASTER |             |         |           |  |
|---------------------------------------------------------------|-------------------------------------------------------------------------------------------------------------------------------------------------------------------------------------------------|-----------------------------------|-------------|---------|-----------|--|
|                                                               |                                                                                                                                                                                                 | DRAWN:                            | J.LEE       | DATE: O | CT. 06/09 |  |
|                                                               |                                                                                                                                                                                                 | CHECKED:                          |             | DATE:   |           |  |
| TORONTO, ONTARIO                                              | THESE DRAWINGS AND SPECIFICATIONS ARE THE PROPERTY OF EDAC INC.,AND SHALL NOT BE REPRODUCED,OR COPIED OR USED AS THE BASIS FOR THE MANUFACTURE OR SALE OF APPARATUS WITHOUT WRITTEN PERMISSION. | SCALE:                            | NTS         | SHEET   | 1 OF 3    |  |
|                                                               |                                                                                                                                                                                                 | DRAWING                           | NUMBER      |         | ISSUE     |  |
| YOUR CONNECTION TO QUALITY & SERVICE                          |                                                                                                                                                                                                 | 34                                | 42 Assembly |         | 1         |  |