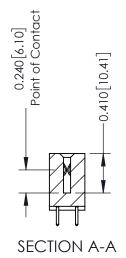

## **Contact Detail**

521-P.C. Tail .025 Sq.(0.64 Sq.) - Tail LG=.160(4.06) .100 [2.54] Contact Spacing x .200 [5.08] Row Spacing

| 342 / 392 Card Edge Connector<br>Part Number: 392-016-521-207 |                                                                                                                                                                                                 | ACAD REFERENCE NO. 342 ENG MASTER |             |         |           |  |
|---------------------------------------------------------------|-------------------------------------------------------------------------------------------------------------------------------------------------------------------------------------------------|-----------------------------------|-------------|---------|-----------|--|
|                                                               |                                                                                                                                                                                                 | DRAWN:                            | J.LEE       | DATE: O | CT. 06/09 |  |
|                                                               |                                                                                                                                                                                                 | CHECKED:                          |             | DATE:   |           |  |
| TORONTO, ONTARIO                                              | THESE DRAWINGS AND SPECIFICATIONS ARE THE PROPERTY OF EDAC INC.,AND SHALL NOT BE REPRODUCED,OR COPIED OR USED AS THE BASIS FOR THE MANUFACTURE OR SALE OF APPARATUS WITHOUT WRITTEN PERMISSION. | SCALE:                            | NTS         | SHEET   | 1 OF 3    |  |
|                                                               |                                                                                                                                                                                                 | DRAWING                           | NUMBER      |         | ISSUE     |  |
| YOUR CONNECTION TO QUALITY & SERVICE                          |                                                                                                                                                                                                 | 34                                | 42 Assembly |         | 1         |  |