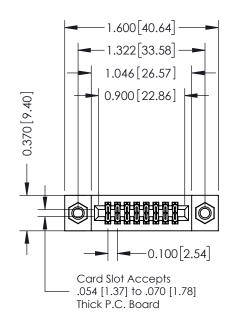

## **Contact Detail**

521-P.C. Tail .025 Sq.(0.64 Sq.) - Tail LG=.160(4.06) .100 [2.54] Contact Spacing x .200 [5.08] Row Spacing

| 342 / 392 Card Edge Connector<br>Part Number: 392-016-521-207 |                                                                                                                                                                                                 | ACAD REFERENCE NO. 342 ENG MASTER |             |         |           |  |
|---------------------------------------------------------------|-------------------------------------------------------------------------------------------------------------------------------------------------------------------------------------------------|-----------------------------------|-------------|---------|-----------|--|
|                                                               |                                                                                                                                                                                                 | DRAWN:                            | J.LEE       | DATE: O | CT. 06/09 |  |
|                                                               |                                                                                                                                                                                                 | CHECKED:                          |             | DATE:   |           |  |
| TORONTO, ONTARIO                                              | THESE DRAWINGS AND SPECIFICATIONS ARE THE PROPERTY OF EDAC INC.,AND SHALL NOT BE REPRODUCED,OR COPIED OR USED AS THE BASIS FOR THE MANUFACTURE OR SALE OF APPARATUS WITHOUT WRITTEN PERMISSION. | SCALE:                            | NTS         | SHEET   | 1 OF 3    |  |
|                                                               |                                                                                                                                                                                                 | DRAWING                           | NUMBER      |         | ISSUE     |  |
| YOUR CONNECTION TO QUALITY & SERVICE                          |                                                                                                                                                                                                 | 34                                | 42 Assembly |         | 1         |  |