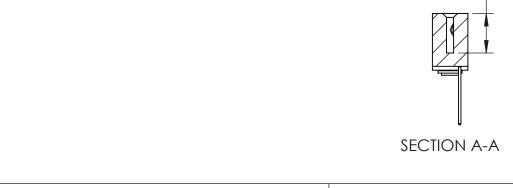

Mounting Option 03-.116 (2.95) I.D. Floating Eyelets

THIS IS A C.A.D. GENERATED DRAWING DO NOT MAKE MANUAL REVISIONS TO MASTER

ISSUE NUMBER

ORIGINAL

1

| 342 / 392 Card Edge Connector<br>Mounting Options |                                                                                                                                                                                               | ACAD REFERENCE NO. 342 ENG MASTER |                         |        |  |  |
|---------------------------------------------------|-----------------------------------------------------------------------------------------------------------------------------------------------------------------------------------------------|-----------------------------------|-------------------------|--------|--|--|
|                                                   |                                                                                                                                                                                               | DRAWN: J.LEE                      | DATE: <b>OCT. 06/09</b> |        |  |  |
|                                                   |                                                                                                                                                                                               | CHECKED:                          | DATE:                   |        |  |  |
| TORONTO, ONTARIO                                  | THESE DRAWINGS AND SPECIFICATIONS ARE THE PROPERTY OF EDAC INCAND SHALL NOT BE REPRODUCED,OR COPIED OR USED AS THE BASIS FOR THE MANUFACTURE OR SALE OF APPARATUS WITHOUT WRITTEN PERMISSION. | SCALE: NTS                        | SHEET :                 | 3 OF 3 |  |  |
|                                                   |                                                                                                                                                                                               | DRAWING NUMBER                    | •                       | ISSUE  |  |  |
| YOUR CONNECTION TO QUALITY & SERVICE              |                                                                                                                                                                                               | 342 Assembly                      |                         | 1      |  |  |