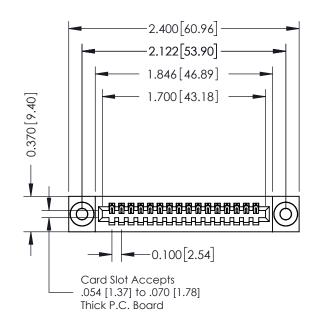

## **See Accompanying Pages for:**

- **Contact Bend Details**
- **Mounting Options**

| 342 / 392 Card Edge Connector<br>Part Number: 392-016-540-103 |                                                               | ACAD REFERENCE NO. 342 ENG MASTER |            |         |           |  |
|---------------------------------------------------------------|---------------------------------------------------------------|-----------------------------------|------------|---------|-----------|--|
|                                                               |                                                               | DRAWN:                            | J.LEE      | DATE: O | CT. 06/09 |  |
|                                                               |                                                               | CHECKED:                          |            | DATE:   |           |  |
| COOO EDAC INC                                                 | OR USED AS THE BASIS FOR THE MANUFACTURE OR SALE OF APPARATUS | SCALE:                            | NTS        | SHEET   | 1 OF 3    |  |
| TORONTO, ONTARIO                                              |                                                               | DRAWING I                         | NUMBER     |         | ISSUE     |  |
| YOUR CONNECTION TO QUALITY & SERVICE                          |                                                               | 34                                | 2 Assembly |         | 1         |  |