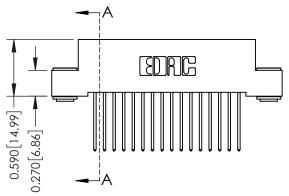

## **Contact Detail**

540-Wire Wrap .025 Sq.(0.64 Sq.) - Tail LG=.570(14.48) .100 [2.54] Contact Spacing x .200 [5.08] Row Spacing

0.410[10.41]

THIS IS A C.A.D. GENERATED DRAWING DO NOT MAKE MANUAL REVISIONS TO MASTER. ISSUE NUMBER

ORIGINAL

1

| 342 / 392 Series Card Edge Connector<br>Contact Bend Detail |                                                                                                                                                                                                 | ACAD REFERENCE NO. 342 ENG MASTER |             |                  |        |  |
|-------------------------------------------------------------|-------------------------------------------------------------------------------------------------------------------------------------------------------------------------------------------------|-----------------------------------|-------------|------------------|--------|--|
|                                                             |                                                                                                                                                                                                 | DRAWN:                            | J.LEE       | DATE: OCT. 06/09 |        |  |
|                                                             |                                                                                                                                                                                                 | CHECKED:                          |             | DATE:            |        |  |
| TORONTO, ONTARIO                                            | THESE DRAWINGS AND SPECIFICATIONS ARE THE PROPERTY OF EDAC INC.,AND SHALL NOT BE REPRODUCED,OR COPIED OR USED AS THE BASIS FOR THE MANUFACTURE OR SALE OF APPARATUS WITHOUT WRITTEN PERMISSION. | SCALE:                            | NTS         | SHEET :          | 2 OF 3 |  |
|                                                             |                                                                                                                                                                                                 | DRAWING                           | NUMBER      |                  | ISSUE  |  |
| YOUR CONNECTION TO QUALITY & SERVICE                        |                                                                                                                                                                                                 | 3                                 | 42 Assembly |                  | 1      |  |