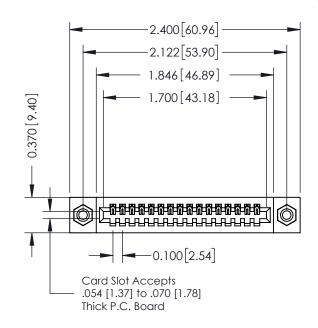

## **See Accompanying Pages for:**

- Contact Bend Details
- Mounting Options

| Part Number: 392-016-542-108     |                                                                                                                                   | NONE REFERENCE NO. 342 ENO MINOTER |             |         |           |  |
|----------------------------------|-----------------------------------------------------------------------------------------------------------------------------------|------------------------------------|-------------|---------|-----------|--|
|                                  |                                                                                                                                   | DRAWN:                             | J.LEE       | DATE: O | CT. 06/09 |  |
|                                  |                                                                                                                                   | CHECKED                            | :           | DATE:   |           |  |
|                                  | ARE THE PROPERTY OF EDAC INC.,AND SHALL NOT BE REPRODUCED,OR COPIED OR USED AS THE BASIS FOR THE MANUFACTURE OR SALE OF APPARATUS | SCALE:                             | NTS         | SHEET 1 | OF 3      |  |
| I SII I G TORONIO, ONTARIO I SHA |                                                                                                                                   | DRAWING                            | NUMBER      |         | ISSUE     |  |
|                                  |                                                                                                                                   | 34                                 | 42 Assembly |         | 1         |  |
|                                  |                                                                                                                                   |                                    |             |         |           |  |