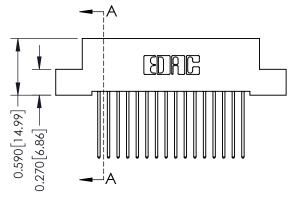

## **Contact Detail**

542-Wire Wrap .025 Sq.(0.64 Sq.) - Tail LG=.655(16.64) .100 [2.54] Contact Spacing x .200 [5.08] Row Spacing

THIS IS A C.A.D. GENERATED DRAWING

ER.

ISSUE NUMBER

ORIGINAL

0.410[10.41]