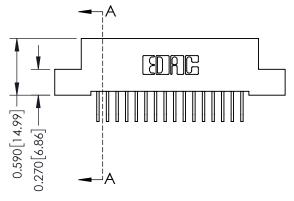

**Mounting Option** 

02-.128 (3.25) Wide Mounting Slots

**Contact Detail** 

558-90 Degree Bend (Code 541 Contacts) .100 [2.54] Contact Spacing x .200 [5.08] Row Spacing





## 342 / 392 Card Edge Connector Part Number: 392-016-558-102

YOUR CONNECTION TO QUALITY & SERVICE

|   | DRAWN: J.LEE   | DATE: OCT. 06/09 |  |  |  |
|---|----------------|------------------|--|--|--|
|   | CHECKED:       | DATE:            |  |  |  |
|   | SCALE: NTS     | SHEET 1 OF 3     |  |  |  |
| D | DRAWING NUMBER | ISSUE            |  |  |  |
|   | 0.40.4         | ,                |  |  |  |

ACAD REFERENCE NO.

342 Assembly

**SECTION A-A** 

342 ENG MASTER

## **See Accompanying Pages for:**

- **Contact Bend Details**
- **Mounting Options**



THIS IS A C.A.D. GENERATED DRAWING DO NOT MAKE MANUAL REVISIONS TO MASTER. ISSUE NUMBER

ORIGINAL

1



| 342 / 392 Series Card Edge           | ACAD REFERENCE NO. 342 ENG MASTER