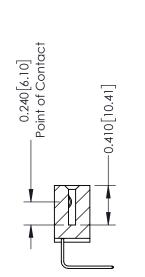

**Mounting Option** 

02-.128 (3.25) Wide Mounting Slots

**Contact Detail** 

558-90 Degree Bend (Code 541 Contacts) .100 [2.54] Contact Spacing x .200 [5.08] Row Spacing