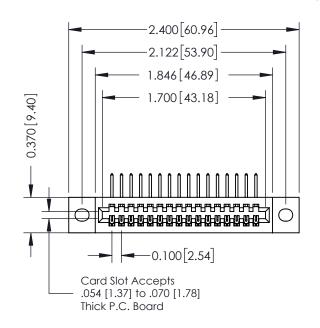

## 342 / 392 Card Edge Connector Part Number: 392-016-558-102

YOUR CONNECTION TO QUALITY & SERVICE

|   | DRAWN: J.LEE   | DATE: OCT. 06/09 |  |  |  |
|---|----------------|------------------|--|--|--|
|   | CHECKED:       | DATE:            |  |  |  |
|   | SCALE: NTS     | SHEET 1 OF 3     |  |  |  |
| D | DRAWING NUMBER | ISSUE            |  |  |  |
|   | 0.40.4         | ,                |  |  |  |

## **See Accompanying Pages for:**

- **Contact Bend Details**
- **Mounting Options**

THIS IS A C.A.D. GENERATED DRAWING DO NOT MAKE MANUAL REVISIONS TO MASTER. ISSUE NUMBER

ORIGINAL

1

| 342 / 392 Series Card Edge           | ACAD REFERENCE NO. 342 ENG MASTER                                                                                                                                                               |          |             |                  |        |
|--------------------------------------|-------------------------------------------------------------------------------------------------------------------------------------------------------------------------------------------------|----------|-------------|------------------|--------|
| Contact Bend Detail                  |                                                                                                                                                                                                 |          | J.LEE       | DATE: OCT. 06/09 |        |
| Confider bend Defail                 |                                                                                                                                                                                                 | CHECKED: |             | DATE:            |        |
| EDAC INC                             | THESE DRAWINGS AND SPECIFICATIONS ARE THE PROPERTY OF EDAC INC.,AND SHALL NOT BE REPRODUCED,OR COPIED OR USED AS THE BASIS FOR THE MANUFACTURE OR SALE OF APPARATUS WITHOUT WRITTEN PERMISSION. | SCALE:   | NTS         | SHEET :          | 2 OF 3 |
| TORONTO, ONTARIO                     |                                                                                                                                                                                                 | DRAWING  | NUMBER      |                  | ISSUE  |
| YOUR CONNECTION TO QUALITY & SERVICE |                                                                                                                                                                                                 | 3        | 42 Assembly |                  | 1      |