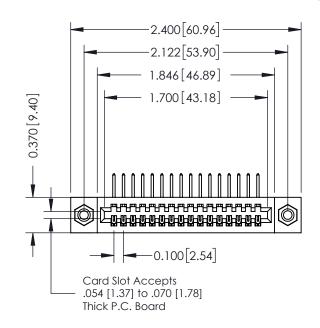

## **Mounting Option**

08-#4-40 Unified Threaded Inserts

## **See Accompanying Pages for:**

- **Contact Bend Details**
- **Mounting Options**

| 342 / 392 Card Edge Connector |
|-------------------------------|
| Part Number: 392-016-558-108  |

|   | ACAD REFERENCE NO | 342 ENG MASTER   |  |  |
|---|-------------------|------------------|--|--|
|   | DRAWN: J.LEE      | DATE: OCT. 06/09 |  |  |
|   | CHECKED:          | DATE:            |  |  |
|   | SCALE: NTS        | SHEET 1 OF 3     |  |  |
| , | DRAWING NUMBER    | ISSUE            |  |  |