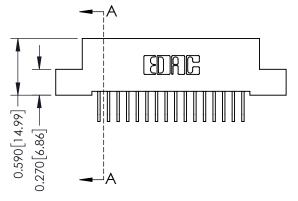

## **Contact Detail**

558-90 Degree Bend (Code 541 Contacts) .100 [2.54] Contact Spacing x .200 [5.08] Row Spacing

## 0.240 [6.10] Point of Contact 0.410[10.41] **SECTION A-A**