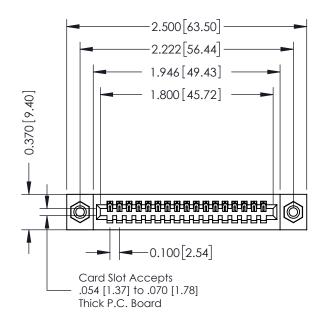

## **See Accompanying Pages for:**

- **Contact Bend Details**
- **Mounting Options**

| SECTION A-A |
|-------------|

| 342 / 392 Card Edge Connector<br>Part Number: 392-017-540-108 |                                                                                                    | ACAD REFERENCE NO. 342 ENG MASTER |              |         |           |
|---------------------------------------------------------------|----------------------------------------------------------------------------------------------------|-----------------------------------|--------------|---------|-----------|
|                                                               |                                                                                                    | DRAWN:                            | J.LEE        | DATE: O | CT. 06/09 |
|                                                               |                                                                                                    | CHECKE                            | D:           | DATE:   |           |
| EDAC INC THESE DRAWINGS AND SPECIFICATIONS                    | SCALE:                                                                                             | NTS                               | SHEET        | 1 OF 3  |           |
| I   SII   III                                                 | ARE THE PROPERTY OF EDAC INC., AND SHALL NOT BE REPRODUCED, OR COPIED OR USED AS THE BASIS FOR THE | DRAWING                           | NUMBER       |         | ISSUE     |
|                                                               | MANUFACTURE OR SALE OF APPARATUS                                                                   | 3                                 | 342 Assembly |         | 1         |