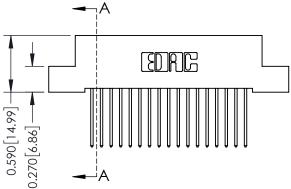

THIS IS A C.A.D. GENERATED DRAWING DO NOT MAKE MANUAL REVISIONS TO MASTER. ISSUE NUMBER

ORIGINAL

1

| 342 / 392 Series Card Edge Connector<br>Contact Bend Detail |                                                                                                                                                                                                       | ACAD REFERENCE NO. 342 ENG MASTER |             |                  |       |
|-------------------------------------------------------------|-------------------------------------------------------------------------------------------------------------------------------------------------------------------------------------------------------|-----------------------------------|-------------|------------------|-------|
|                                                             |                                                                                                                                                                                                       | DRAWN:                            | J.LEE       | DATE: OCT. 06/09 |       |
| Confider bend Defail                                        | CHECKED                                                                                                                                                                                               | ):                                | DATE:       |                  |       |
| EDAC INC THESE DRAWINGS AND SPECIFICATIONS                  | SCALE:                                                                                                                                                                                                | NTS                               | SHEET :     | 2 OF 3           |       |
| TORONTO, ONTARIO                                            | TORONTO, ONTARIO CANADA  NNECTION TO QUALITY & SERVICE  TORONTO, ONTARIO SHALL NOT BE REPRODUCED, OR COPIED OR USED AS THE BASIS FOR THE MANUFACTURE OR SALE OF APPARATUS WITHOUT WRITTEN PERMISSION. | DRAWING                           | NUMBER      |                  | ISSUE |
|                                                             |                                                                                                                                                                                                       | 3                                 | 42 Assembly |                  | 1     |