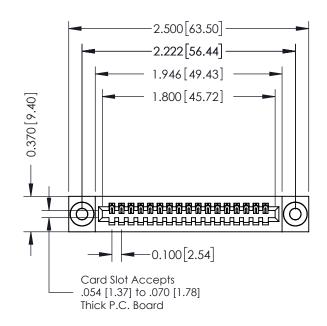

## **See Accompanying Pages for:**

- Contact Bend Details
- **Mounting Options**

| SECTION A-A                  |
|------------------------------|
| ACAD REFERENCE NO. 342 ENG.M |

| 342 / 392 Card Edge Connector                                                    | NOND REFERENCE NO. 342 ENO MINOTER |         |           |  |  |
|----------------------------------------------------------------------------------|------------------------------------|---------|-----------|--|--|
|                                                                                  | DRAWN: J.LEE                       | DATE: O | CT. 06/09 |  |  |
| Part Number: 392-017-544-103                                                     | CHECKED:                           | DATE:   |           |  |  |
| EDAC INC THESE DRAWINGS AND SPECIFICATIONS ARE THE PROPERTY OF EDAC INC. AND     | SCALE: NTS                         | SHEET   | 1 OF 3    |  |  |
| TORONTO, ONTARIO SHALL NOT BE REPRODUCED, OR COPIED OR USED AS THE BASIS FOR THE | DRAWING NUMBER                     |         | ISSUE     |  |  |
| YOUR CONNECTION TO QUALITY & SERVICE WITHOUT WRITTEN PERMISSION.                 | 342 Assembly                       |         | 1         |  |  |