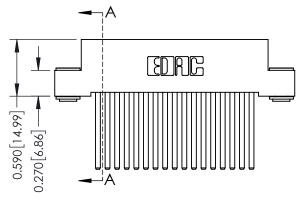

THIS IS A C.A.D. GENERATED DRAWING DO NOT MAKE MANUAL REVISIONS TO MASTER. ISSUE NUMBER

ORIGINAL

1

| 342 / 392 Series Card Edge Connector<br>Contact Bend Detail |                                                                   | ACAD REFERENCE NO. 342 ENG MASTER |             |                  |        |  |
|-------------------------------------------------------------|-------------------------------------------------------------------|-----------------------------------|-------------|------------------|--------|--|
|                                                             |                                                                   | DRAWN:                            | J.LEE       | DATE: OCT. 06/09 |        |  |
|                                                             |                                                                   | CHECKED:                          |             | DATE:            |        |  |
| EDAC INC                                                    | THESE DRAWINGS AND SPECIFICATIONS ARE THE PROPERTY OF EDAC INCAND | SCALE:                            | NTS         | SHEET :          | 2 OF 3 |  |
| TORONTO, ONTARIO                                            | SHALL NOT BE REPRODUCED, OR COPIED  OR USED AS THE BASIS FOR THE  | DRAWING                           | NUMBER      |                  | ISSUE  |  |
| YOUR CONNECTION TO QUALITY & SERVICE                        | MANUFACTURE OR SALE OF APPARATUS                                  | 3                                 | 42 Assembly |                  | 1      |  |