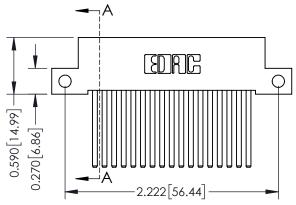

## **Mounting Option**

12-.128 (3.25) Dia. Side Mounting Holes

## **See Accompanying Pages for:**

- **Contact Bend Details**
- **Mounting Options**

| 342 / 392 Cara Eage Connector |                  | THE THE PRESENCE THE STATE OF T |                                                                                                                                                          |                                                                                                                                                                                                                                                                     |                                                                                                                                                                                                                                                                                                        |                                                                                                                                                                                                                         |
|-------------------------------|------------------|--------------------------------------------------------------------------------------------------------------------------------------------------------------------------------------------------------------------------------------------------------------------------------------------------------------------------------------------------------------------------------------------------------------------------------------------------------------------------------------------------------------------------------------------------------------------------------------------------------------------------------------------------------------------------------------------------------------------------------------------------------------------------------------------------------------------------------------------------------------------------------------------------------------------------------------------------------------------------------------------------------------------------------------------------------------------------------------------------------------------------------------------------------------------------------------------------------------------------------------------------------------------------------------------------------------------------------------------------------------------------------------------------------------------------------------------------------------------------------------------------------------------------------------------------------------------------------------------------------------------------------------------------------------------------------------------------------------------------------------------------------------------------------------------------------------------------------------------------------------------------------------------------------------------------------------------------------------------------------------------------------------------------------------------------------------------------------------------------------------------------------|----------------------------------------------------------------------------------------------------------------------------------------------------------|---------------------------------------------------------------------------------------------------------------------------------------------------------------------------------------------------------------------------------------------------------------------|--------------------------------------------------------------------------------------------------------------------------------------------------------------------------------------------------------------------------------------------------------------------------------------------------------|-------------------------------------------------------------------------------------------------------------------------------------------------------------------------------------------------------------------------|
|                               |                  |                                                                                                                                                                                                                                                                                                                                                                                                                                                                                                                                                                                                                                                                                                                                                                                                                                                                                                                                                                                                                                                                                                                                                                                                                                                                                                                                                                                                                                                                                                                                                                                                                                                                                                                                                                                                                                                                                                                                                                                                                                                                                                                                | DRAWN:                                                                                                                                                   | J.LEE                                                                                                                                                                                                                                                               | DATE: OCT. 06/09                                                                                                                                                                                                                                                                                       |                                                                                                                                                                                                                         |
| Pari Number: 392-017-544-112  |                  | CHECKE                                                                                                                                                                                                                                                                                                                                                                                                                                                                                                                                                                                                                                                                                                                                                                                                                                                                                                                                                                                                                                                                                                                                                                                                                                                                                                                                                                                                                                                                                                                                                                                                                                                                                                                                                                                                                                                                                                                                                                                                                                                                                                                         | ):                                                                                                                                                       | DATE:                                                                                                                                                                                                                                                               |                                                                                                                                                                                                                                                                                                        |                                                                                                                                                                                                                         |
|                               | EDAC INC         | THESE DRAWINGS AND SPECIFICATIONS                                                                                                                                                                                                                                                                                                                                                                                                                                                                                                                                                                                                                                                                                                                                                                                                                                                                                                                                                                                                                                                                                                                                                                                                                                                                                                                                                                                                                                                                                                                                                                                                                                                                                                                                                                                                                                                                                                                                                                                                                                                                                              | SCALE:                                                                                                                                                   | NTS                                                                                                                                                                                                                                                                 | SHEET                                                                                                                                                                                                                                                                                                  | 1 OF 3                                                                                                                                                                                                                  |
|                               | TORONTO, ONTARIO | SHALL NOT BE REPRODUCED,OR COPIED                                                                                                                                                                                                                                                                                                                                                                                                                                                                                                                                                                                                                                                                                                                                                                                                                                                                                                                                                                                                                                                                                                                                                                                                                                                                                                                                                                                                                                                                                                                                                                                                                                                                                                                                                                                                                                                                                                                                                                                                                                                                                              | DRAWING                                                                                                                                                  | NUMBER                                                                                                                                                                                                                                                              |                                                                                                                                                                                                                                                                                                        | ISSUE                                                                                                                                                                                                                   |
| YOUR CONNECTION TO            | 0711171071       | MANUFACTURE OR SALE OF APPARATUS                                                                                                                                                                                                                                                                                                                                                                                                                                                                                                                                                                                                                                                                                                                                                                                                                                                                                                                                                                                                                                                                                                                                                                                                                                                                                                                                                                                                                                                                                                                                                                                                                                                                                                                                                                                                                                                                                                                                                                                                                                                                                               | 3                                                                                                                                                        | 42 Assembly                                                                                                                                                                                                                                                         |                                                                                                                                                                                                                                                                                                        | 1                                                                                                                                                                                                                       |
|                               | Part Number:     | Part Number: 392-017-544-1  EDAC INC TORONTO, ONTARIO CANADA                                                                                                                                                                                                                                                                                                                                                                                                                                                                                                                                                                                                                                                                                                                                                                                                                                                                                                                                                                                                                                                                                                                                                                                                                                                                                                                                                                                                                                                                                                                                                                                                                                                                                                                                                                                                                                                                                                                                                                                                                                                                   | Part Number: 392-017-544-112  EDAC INC TORONTO, ONTARIO CANADA  EDAC INC TORONTO, ONTARIO CANADA  EDAC INC TORONTO, ONTARIO OR USED AS THE BASIS FOR THE | Part Number: 392-017-544-112  EDAC INC TORONTO, ONTARIO C ANADA  EDAC INC TORONTO, ONTARIO C ANADA  DRAWN: C HECKER  SCALE: DRAWING OR USED AS THE BASIS FOR THE MANUFACTURE OR SALE OF APPARATUS  OR USED AS THE BASIS FOR THE MANUFACTURE OR SALE OF APPARATUS  3 | Part Number: 392-017-544-112  EDAC INC TORONTO, ONTARIO CANADA  EDAC INC TORONTO, ONTARIO CANADA  DRAWN: J.LEE CHECKED:  SCALE: NTS DRAWING NUMBER  ARE THE PROPERTY OF EDAC INC., AND SHALL NOT BE REPRODUCED, OR COPIED OR USED AS THE BASIS FOR THE MANUFACTURE OR SALE OF APPARATUS  342 Accomply. | Part Number: 392-017-544-112  EDAC INC TORONTO, ONTARIO CANADA  EDAC INC TORONTO, ONTARIO CANADA  DRAWN: J.LEE DATE: O CHECKED: DATE:  SCALE: NTS  SCALE: NTS  DRAWING NUMBER  342 Accomply  342 Accomply  342 Accomply |