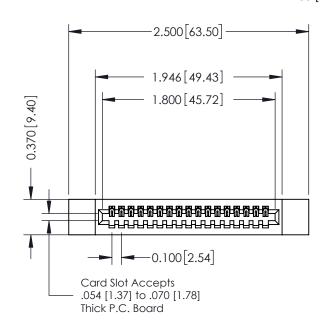

## **See Accompanying Pages for:**

- **Contact Bend Details**
- **Mounting Options**

| 342 / 392 Cara Eage Connector |                  | THE THE PRESENCE THE STATE OF T |                                                                                                                                                          |                                                                                                                                                                                                                                                                     |                                                                                                                                                                                                                                                                                                        |                                                                                                                                                                                                                         |
|-------------------------------|------------------|--------------------------------------------------------------------------------------------------------------------------------------------------------------------------------------------------------------------------------------------------------------------------------------------------------------------------------------------------------------------------------------------------------------------------------------------------------------------------------------------------------------------------------------------------------------------------------------------------------------------------------------------------------------------------------------------------------------------------------------------------------------------------------------------------------------------------------------------------------------------------------------------------------------------------------------------------------------------------------------------------------------------------------------------------------------------------------------------------------------------------------------------------------------------------------------------------------------------------------------------------------------------------------------------------------------------------------------------------------------------------------------------------------------------------------------------------------------------------------------------------------------------------------------------------------------------------------------------------------------------------------------------------------------------------------------------------------------------------------------------------------------------------------------------------------------------------------------------------------------------------------------------------------------------------------------------------------------------------------------------------------------------------------------------------------------------------------------------------------------------------------|----------------------------------------------------------------------------------------------------------------------------------------------------------|---------------------------------------------------------------------------------------------------------------------------------------------------------------------------------------------------------------------------------------------------------------------|--------------------------------------------------------------------------------------------------------------------------------------------------------------------------------------------------------------------------------------------------------------------------------------------------------|-------------------------------------------------------------------------------------------------------------------------------------------------------------------------------------------------------------------------|
|                               |                  |                                                                                                                                                                                                                                                                                                                                                                                                                                                                                                                                                                                                                                                                                                                                                                                                                                                                                                                                                                                                                                                                                                                                                                                                                                                                                                                                                                                                                                                                                                                                                                                                                                                                                                                                                                                                                                                                                                                                                                                                                                                                                                                                | DRAWN:                                                                                                                                                   | J.LEE                                                                                                                                                                                                                                                               | DATE: OCT. 06/09                                                                                                                                                                                                                                                                                       |                                                                                                                                                                                                                         |
| Pari Number: 392-017-544-112  |                  | CHECKE                                                                                                                                                                                                                                                                                                                                                                                                                                                                                                                                                                                                                                                                                                                                                                                                                                                                                                                                                                                                                                                                                                                                                                                                                                                                                                                                                                                                                                                                                                                                                                                                                                                                                                                                                                                                                                                                                                                                                                                                                                                                                                                         | ):                                                                                                                                                       | DATE:                                                                                                                                                                                                                                                               |                                                                                                                                                                                                                                                                                                        |                                                                                                                                                                                                                         |
|                               | EDAC INC         | THESE DRAWINGS AND SPECIFICATIONS                                                                                                                                                                                                                                                                                                                                                                                                                                                                                                                                                                                                                                                                                                                                                                                                                                                                                                                                                                                                                                                                                                                                                                                                                                                                                                                                                                                                                                                                                                                                                                                                                                                                                                                                                                                                                                                                                                                                                                                                                                                                                              | SCALE:                                                                                                                                                   | NTS                                                                                                                                                                                                                                                                 | SHEET                                                                                                                                                                                                                                                                                                  | 1 OF 3                                                                                                                                                                                                                  |
|                               | TORONTO, ONTARIO | SHALL NOT BE REPRODUCED,OR COPIED                                                                                                                                                                                                                                                                                                                                                                                                                                                                                                                                                                                                                                                                                                                                                                                                                                                                                                                                                                                                                                                                                                                                                                                                                                                                                                                                                                                                                                                                                                                                                                                                                                                                                                                                                                                                                                                                                                                                                                                                                                                                                              | DRAWING                                                                                                                                                  | NUMBER                                                                                                                                                                                                                                                              |                                                                                                                                                                                                                                                                                                        | ISSUE                                                                                                                                                                                                                   |
| YOUR CONNECTION TO            | 0711171071       | MANUFACTURE OR SALE OF APPARATUS                                                                                                                                                                                                                                                                                                                                                                                                                                                                                                                                                                                                                                                                                                                                                                                                                                                                                                                                                                                                                                                                                                                                                                                                                                                                                                                                                                                                                                                                                                                                                                                                                                                                                                                                                                                                                                                                                                                                                                                                                                                                                               | 3                                                                                                                                                        | 42 Assembly                                                                                                                                                                                                                                                         |                                                                                                                                                                                                                                                                                                        | 1                                                                                                                                                                                                                       |
|                               | Part Number:     | Part Number: 392-017-544-1  EDAC INC TORONTO, ONTARIO CANADA                                                                                                                                                                                                                                                                                                                                                                                                                                                                                                                                                                                                                                                                                                                                                                                                                                                                                                                                                                                                                                                                                                                                                                                                                                                                                                                                                                                                                                                                                                                                                                                                                                                                                                                                                                                                                                                                                                                                                                                                                                                                   | Part Number: 392-017-544-112  EDAC INC TORONTO, ONTARIO CANADA  EDAC INC TORONTO, ONTARIO CANADA  EDAC INC TORONTO, ONTARIO OR USED AS THE BASIS FOR THE | Part Number: 392-017-544-112  EDAC INC TORONTO, ONTARIO C ANADA  EDAC INC TORONTO, ONTARIO C ANADA  DRAWN: C HECKER  SCALE: DRAWING OR USED AS THE BASIS FOR THE MANUFACTURE OR SALE OF APPARATUS  OR USED AS THE BASIS FOR THE MANUFACTURE OR SALE OF APPARATUS  3 | Part Number: 392-017-544-112  EDAC INC TORONTO, ONTARIO CANADA  EDAC INC TORONTO, ONTARIO CANADA  DRAWN: J.LEE CHECKED:  SCALE: NTS DRAWING NUMBER  ARE THE PROPERTY OF EDAC INC., AND SHALL NOT BE REPRODUCED, OR COPIED OR USED AS THE BASIS FOR THE MANUFACTURE OR SALE OF APPARATUS  342 Accomply. | Part Number: 392-017-544-112  EDAC INC TORONTO, ONTARIO CANADA  EDAC INC TORONTO, ONTARIO CANADA  DRAWN: J.LEE DATE: O CHECKED: DATE:  SCALE: NTS  SCALE: NTS  DRAWING NUMBER  342 Accomply  342 Accomply  342 Accomply |