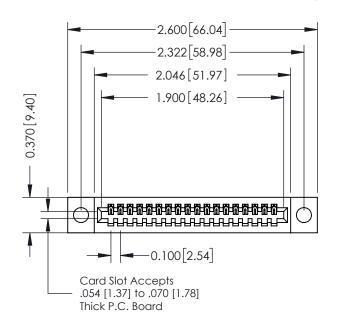

## 0.410[10.41] **SECTION A-A**

## **See Accompanying Pages for:**

- **Contact Bend Details**
- **Mounting Options**

| 342 / 392 Card Edge Connector |
|-------------------------------|
| Part Number: 392-018-520-104  |

342 ENG MASTER J.LEE DATE: OCT. 06/09 SHEET 1 OF 3 NTS