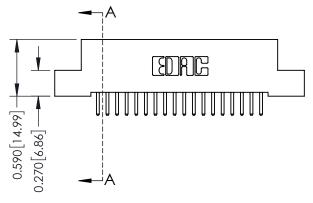

## **Mounting Option**

04-.156 (3.96) Dia. Mounting Holes

## **Contact Detail**

520-P.C. Tail .030x.018(0.76x0.46) - Tail LG=.185(4.70) .100 [2.54] Contact Spacing x .200 [5.08] Row Spacing





## 0.410[10.41] **SECTION A-A**

## **See Accompanying Pages for:**

- **Contact Bend Details**
- **Mounting Options**

| 342 / 392 Card Edge Connector |
|-------------------------------|
| Part Number: 392-018-520-104  |



342 ENG MASTER J.LEE DATE: OCT. 06/09 SHEET 1 OF 3 NTS

342 Assembly

THIS IS A C.A.D. GENERATED DRAWING DO NOT MAKE MANUAL REVISIONS TO MASTER. ISSUE NUMBER

ORIGINAL

1



| 342 / 392 Series Card Edge Connector<br>Contact Bend Detail |                                                                                                                                              | ACAD REFERENCE NO. 342 ENG MASTER |             |          |          |
|-------------------------------------------------------------|---------------------------------------------------------