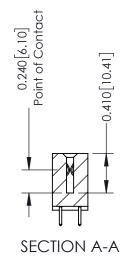

THIS IS A C.A.D. GENERATED DRAWING DO NOT MAKE MANUAL REVISIONS TO MASTER. ISSUE NUMBER

ORIGINAL

1

| 342 / 392 Series Card Edge Connector<br>Contact Bend Detail |                                                                                                                                                                                                 | ACAD REFERENCE NO. 342 ENG MASTER |             |                  |        |  |
|-------------------------------------------------------------|-------------------------------------------------------------------------------------------------------------------------------------------------------------------------------------------------|-----------------------------------|-------------|------------------|--------|--|
|                                                             |                                                                                                                                                                                                 | DRAWN:                            | J.LEE       | DATE: OCT. 06/09 |        |  |
|                                                             |                                                                                                                                                                                                 | CHECKED:                          |             | DATE:            |        |  |
| TORONTO, ONTARIO                                            | THESE DRAWINGS AND SPECIFICATIONS ARE THE PROPERTY OF EDAC INC.,AND SHALL NOT BE REPRODUCED,OR COPIED OR USED AS THE BASIS FOR THE MANUFACTURE OR SALE OF APPARATUS WITHOUT WRITTEN PERMISSION. | SCALE:                            | NTS         | SHEET :          | 2 OF 3 |  |
|                                                             |                                                                                                                                                                                                 | DRAWING                           | NUMBER      |                  | ISSUE  |  |
| YOUR CONNECTION TO QUALITY & SERVICE                        |                                                                                                                                                                                                 | 3                                 | 42 Assembly |                  | 1      |  |