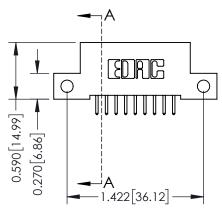

## **Mounting Option**

12-.128 (3.25) Dia. Side Mounting Holes





## **See Accompanying Pages for:**

- Contact Bend Details
- Mounting Options

## **Contact Detail**

521-P.C. Tail .025 Sq.(0.64 Sq.) - Tail LG=.160(4.06) .100 [2.54] Contact Spacing x .200 [5.08] Row Spacing THIS IS A C.A.D. GENERATED DRAWING



ISSUE NUMBER

ORIGINAL



| 342 / 392 Card Edge Connector<br>Part Number: 392-018-521-212 |                                                                                                                                                                                               | ACAD REFERENCE NO. 342 ENG MASTER |            |         |           |  |
|---------------------------------------------------------------|-------------------------------------------------------------------------------------------------------------------------------