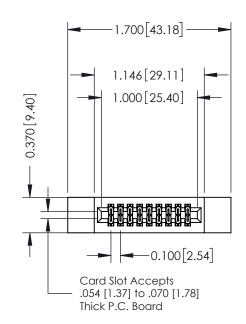

## **Contact Detail**

521-P.C. Tail .025 Sq.(0.64 Sq.) - Tail LG=.160(4.06) .100 [2.54] Contact Spacing x .200 [5.08] Row Spacing THIS IS A C.A.D. GENERATED DRAWING

ISSUE NUMBER

ORIGINAL

| 342 / 392 Card Edge Connector<br>Part Number: 392-018-521-212 |                                                                                                                                                                                               | ACAD REFERENCE NO. 342 ENG MASTER |            |         |           |  |
|---------------------------------------------------------------|-----------------------------------------------------------------------------------------------------------------------------------------------------------------------------------------------|-----------------------------------|------------|---------|-----------|--|
|                                                               |                                                                                                                                                                                               | DRAWN:                            | J.LEE      | DATE: O | CT. 06/09 |  |
|                                                               |                                                                                                                                                                                               | CHECKED:                          |            | DATE:   |           |  |
| TORONTO, ONTARIO                                              | THESE DRAWINGS AND SPECIFICATIONS ARE THE PROPERTY OF EDAC INCAND SHALL NOT BE REPRODUCED,OR COPIED OR USED AS THE BASIS FOR THE MANUFACTURE OR SALE OF APPARATUS WITHOUT WRITTEN PERMISSION. | SCALE:                            | NTS        | SHEET   | 1 OF 3    |  |
|                                                               |                                                                                                                                                                                               | DRAWING I                         | NUMBER     |         | ISSUE     |  |
|                                                               |                                                                                                                                                                                               | 34                                | 2 Assembly |         | 1         |  |